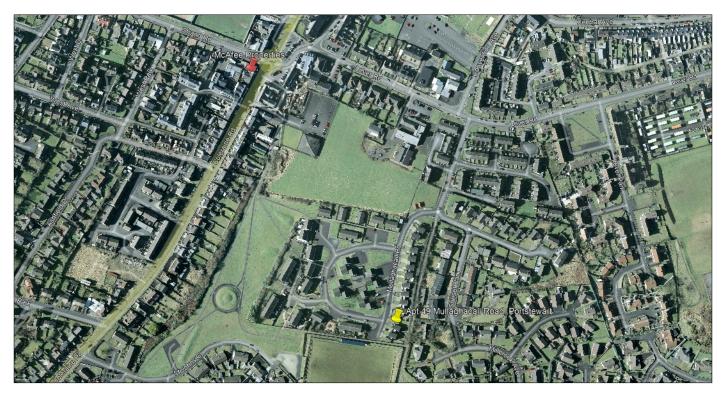

### **Property Location:**

Upon exiting Portstewart promenade turn left at the mini roundabout onto church street. Turn right onto lever road and take the first right after the primary school onto Mullaghacall Road. Follow the road and Apt 49 Mullaghacall Road will be the second to last property on your left hand side.