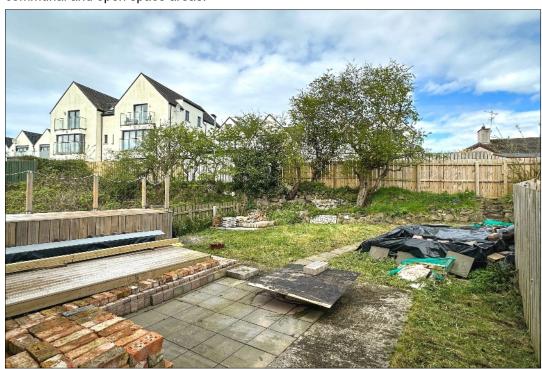

### **EXTERIOR FEATURES**

Front garden laid in lawn with assortment of small bushes. Paved private driveway. Shared access walkway to rear garden with pedestrian gated access. Fully enclosed rear garden laid in lawn with paved pathway, raised wooden decking, raised flower bed with assortment of plants, trees and shrubbery. Pedestrian gate access to rear walkway.

All purchasers will be shareholders in a **MANAGEMENT COMPANY** formed to maintain communal and open space areas.