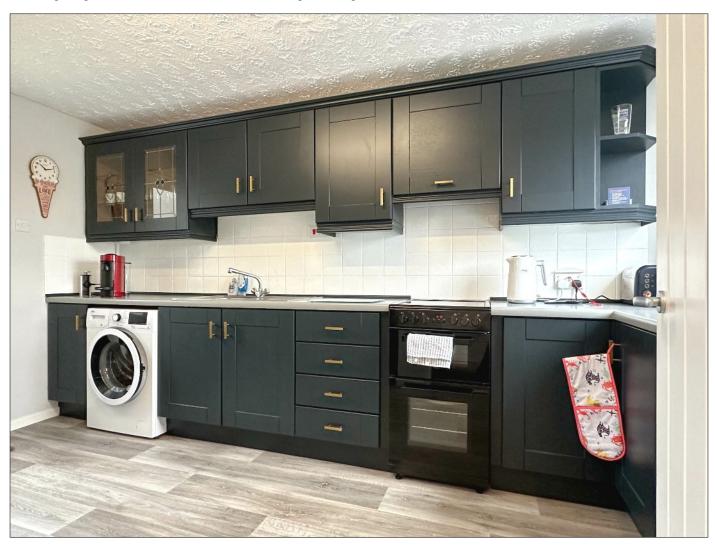

### Kitchen / Dining Area:

4.19m x 3.28m (13' 9" x 10' 9") (max) with eye and low level units, tiled between, single basin stainless steel sink unit with drainer, integrated extractor fan, wooden effect laminate floor, space for free standing oven & hob, space for free standing fridge / freezer, rear access door leading to rear garden.