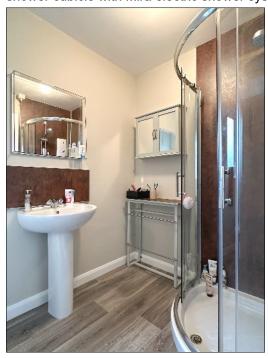

### **Shower Room:**

Comprising w.c. and wash hand basin with PVC panel splash back, fully PVC panelled shower cubicle with Mira electric shower system.