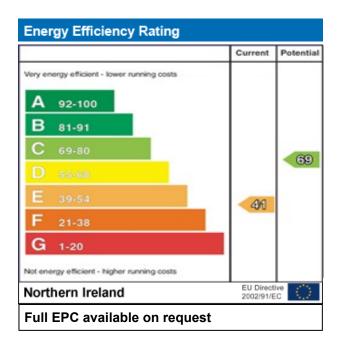

- Fully enclosed rear garden
- Private driveway
- Rates: The assessment for the year 2024/2025 is £710.79

T: 028 7083 2233

- EPC Rating - E41