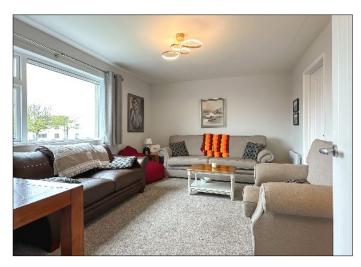

### **Entrance Hall:**

With wooden effect flooring, wooden entrance door.

**Lounge:**  $4.4m \times 3.54m (14' 5" \times 11' 7")$  with television point and internet point.