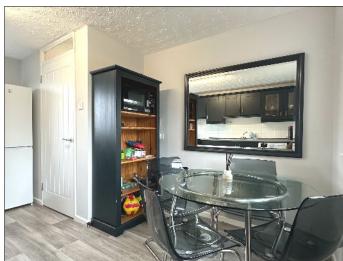

### Rear Inner Hall:

Storage cupboards.

Bedroom (1):  $3.4 \text{m x } 2.8 \text{m } (11'\ 2''\ x\ 9'\ 2'')$  with built in wardrobe, uPVC door leading to rear.

**Bedroom (2):** 2.8m x 2.17m (9' 2" x 7' 1") (max) with built in storage closet.