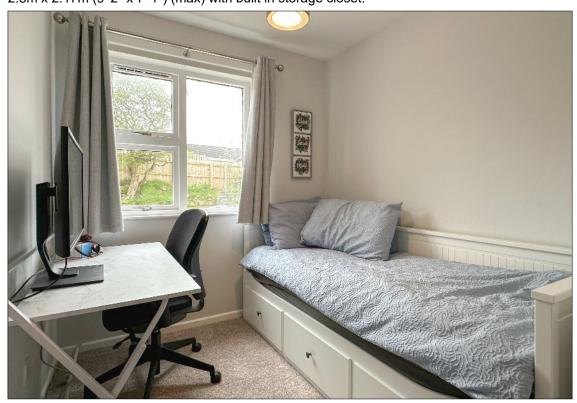

### Rear Inner Hall:

Storage cupboards.

Bedroom (1):  $3.4 \text{m x } 2.8 \text{m } (11'\ 2''\ x\ 9'\ 2'')$  with built in wardrobe, uPVC door leading to rear.

**Bedroom (2):** 2.8m x 2.17m (9' 2" x 7' 1") (max) with built in storage closet.