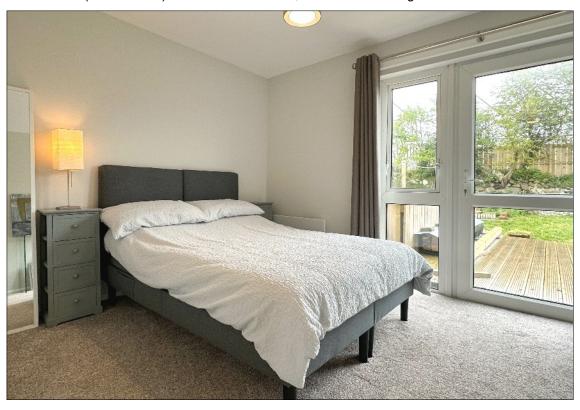

### Rear Inner Hall:

Storage cupboards.

Bedroom (1):  $3.4 \text{m x } 2.8 \text{m } (11'\ 2''\ x\ 9'\ 2'')$  with built in wardrobe, uPVC door leading to rear.

**Bedroom (2):** 2.8m x 2.17m (9' 2" x 7' 1") (max) with built in storage closet.