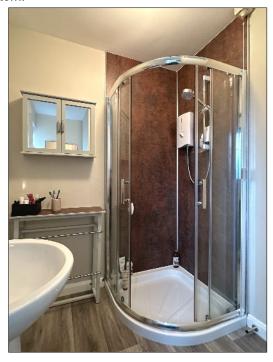

### **Shower Room:**

Comprising w.c. and wash hand basin with PVC panel splash back, fully PVC panelled shower cubicle with Mira electric shower system.