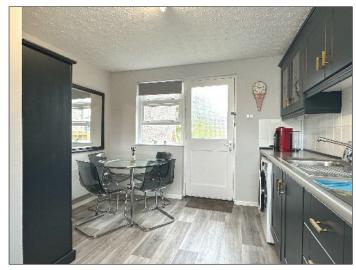

### **Entrance Hall:**

With wooden effect flooring, wooden entrance door.

**Lounge:**  $4.4m \times 3.54m (14' 5" \times 11' 7")$  with television point and internet point.

### Kitchen / Dining Area:

4.19m x 3.28m (13' 9" x 10' 9") (max) with eye and low level units, tiled between, single basin stainless steel sink unit with drainer, integrated extractor fan, wooden effect laminate floor, space for free standing oven & hob, space for free standing fridge / freezer, rear access door leading to rear garden.