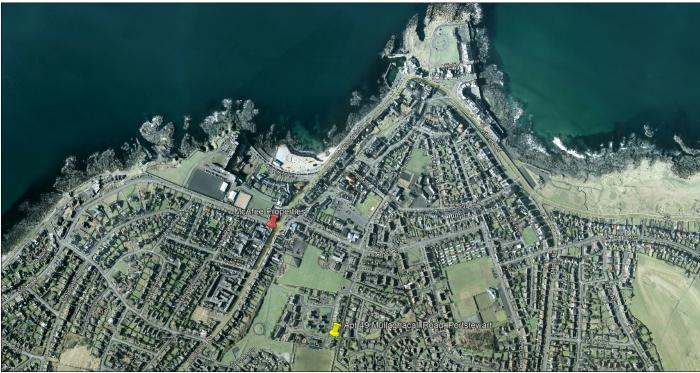

### **Property Location:**

Upon exiting Portstewart promenade turn left at the mini roundabout onto church street. Turn right onto lever road and take the first right after the primary school onto Mullaghacall Road. Follow the road and Apt 49 Mullaghacall Road will be the second to last property on your left hand side.