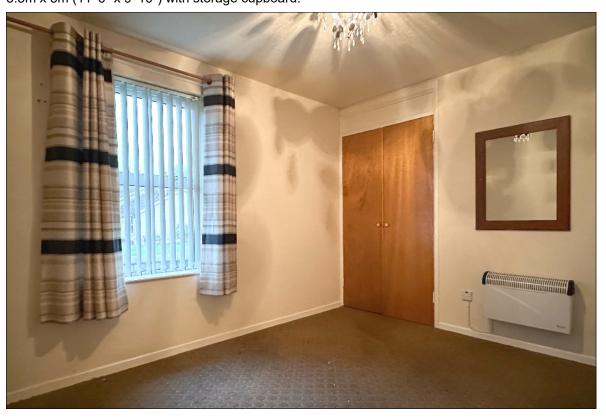

#### Lounge:

4m x 3.5m (13' 1" x 11' 6") with wall mounted electric fire, storage cupboard.