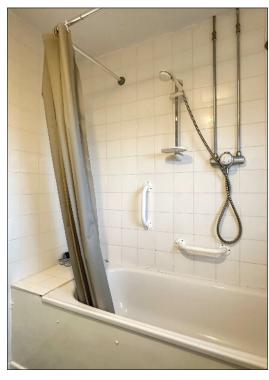

#### Bathroom:

Comprising w.c., wash hand basin, thermostatic shower over bath, panel bath, tiled walls.