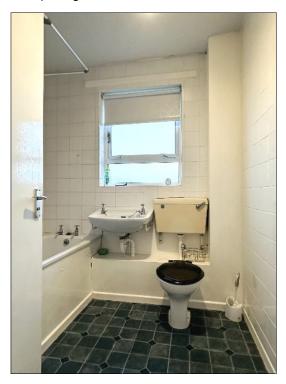

#### Bathroom:

Comprising w.c., wash hand basin, thermostatic shower over bath, panel bath, tiled walls.