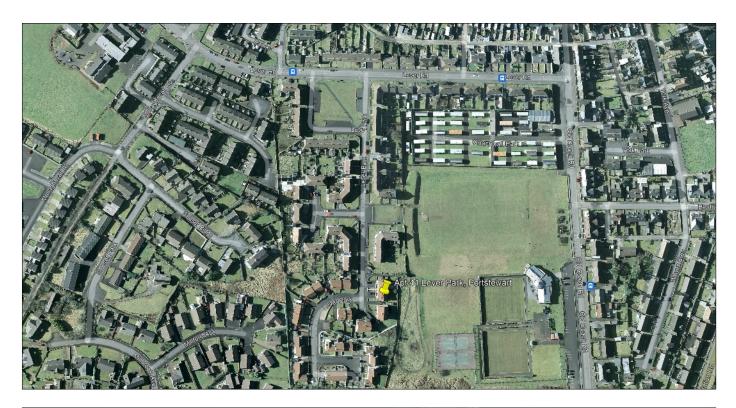

## **Property Location:**

On approaching Portstewart along the Coleraine Road, turn right at the Diamond roundabout onto Church Street, then first right onto Lever Road, then take the third right onto Lever Park and Number 41 is situated on the left hand side.

#### **OUR OFFICE LOCATION**