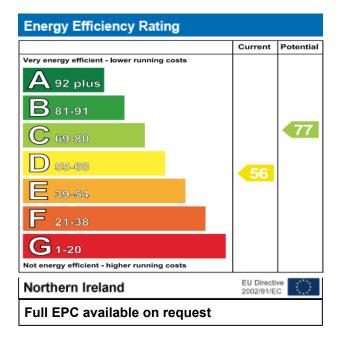

- One parking space to front of property
- Enclosed rear garden
- Rates: The assessment for the year 2023/2024 is £604.83
- EPC Rating D56