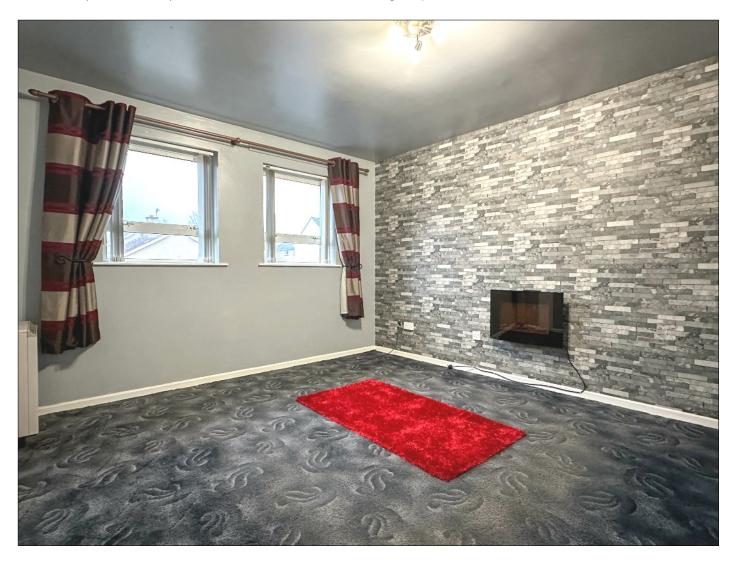

#### Lounge:

4m x 3.5m (13' 1" x 11' 6") with wall mounted electric fire, storage cupboard.