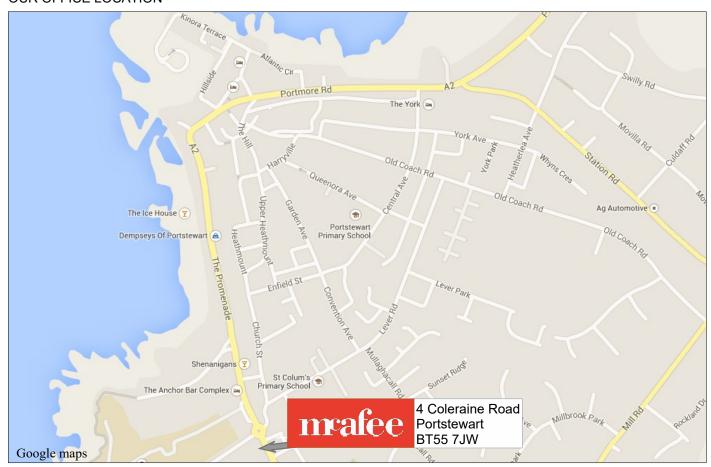

tstewart BT55 7ES





## **Property Location:**

On approaching Portstewart along the Coleraine Road, turn right at the Diamond roundabout onto Church Street, then first right onto Lever Road, then take the third right onto Lever Park and Number 41 is situated on the left hand side.

# mrafee

## Apt 41 Lever Park, Portstewart BT55 7ES



#### OFFICE OPENING HOURS

| Monday    | 09:00  | - | 17:30 |
|-----------|--------|---|-------|
| Tuesday   | 09:00  | - | 17:30 |
| Wednesday | 09:00  | - | 17:30 |
| Thursday  | 09:00  | - | 17:30 |
| Friday    | 09:00  | - | 17:30 |
| Saturday  | 09:30  | - | 12:30 |
| Sunday    | Closed |   |       |

WEBSITE AND E-MAIL www.mcafeeproperties.co.uk portstewart@mcafeeproperties.co.uk

PROPERTY REFERENCE PST1473 121223/MH

#### **OUR OFFICE LOCATION**







# FINANCIAL SERVICES by Clare

- Residential Mortgages
- Re-mortgages
- Self Build Mortgages
- Buy To Let Mortgages
- Holiday Let Mortgages

- Life Cover
- Critical Illness Cover
- Income Protection
- Buildings & Contents Cover
- Landlord Insurance

Contact Clare on 028 7083 2233 / 07739 707 078

Think Financial Services is an Appointed Representative of PRIMIS Mortgage Network. PRIMIS Mortgage Network is a trading name of First Complete Ltd which is authorised and regulated by the Financial Conduct Authority for mortgages, protection insurance and general insurance products.