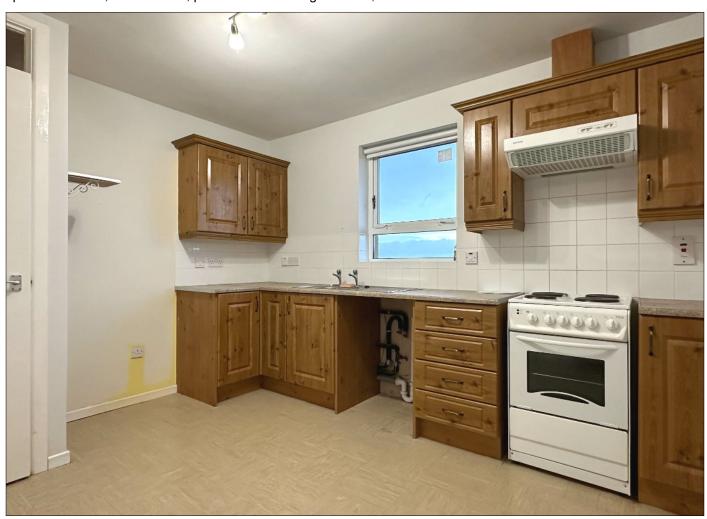

## Kitchen:

3.6m x 3.1m (11' 10" x 10' 2") (Max) with eye and low level units, tiled between units, stainless steel sink unit with drainer, space for cooker, extractor fan, plumbed for washing machine, sea views.