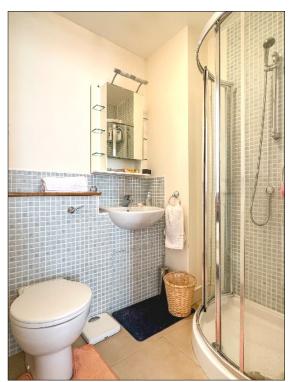

# En-Suite:

Comprising w.c. and wash hand basin, half height tiled wall behind, tiled floor, fully tiled corner shower cubicle with mains shower system, extractor fan.

# Bathroom:

Comprising w.c. and wash hand basin, tiled half height wall with shelving, tiled floor, panel bath with tiled splash back and shower head attachment, extractor fan.