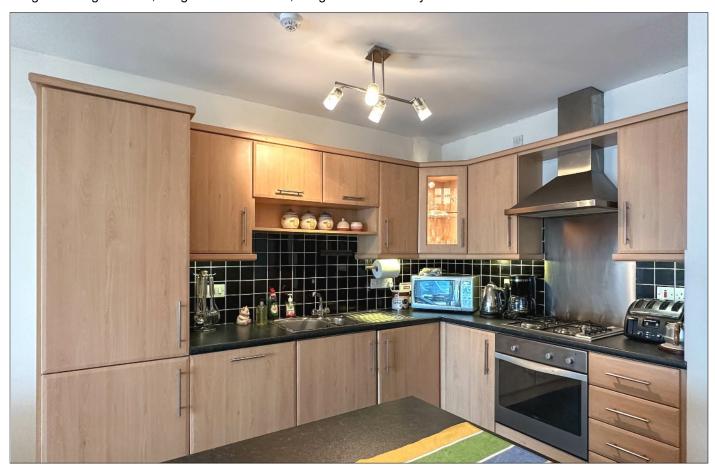

# Kitchen / Dining Area:

4.42m x 2.96m (14' 6" x 9' 9") (Max) with eye and low level units, tiled between units, one and half bowl stainless steel sink unit with drainer, centre island with wine rack and undercounter storage space, tiled floor in kitchen area, wooden effect flooring in dining area, electric oven and gas hob with stainless steel splash back and overhead extractor fan, integrated fridge freezer, integrated dishwasher, integrated washer dryer.