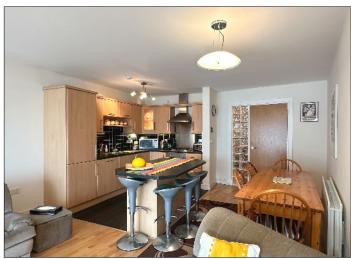

# Open Plan Lounge, Kitchen / Dining Area:

# Kitchen / Dining Area:

4.42m x 2.96m (14' 6" x 9' 9") (Max) with eye and low level units, tiled between units, one and half bowl stainless steel sink unit with drainer, centre island with wine rack and undercounter storage space, tiled floor in kitchen area, wooden effect flooring in dining area, electric oven and gas hob with stainless steel splash back and overhead extractor fan, integrated fridge freezer, integrated dishwasher, integrated washer dryer.