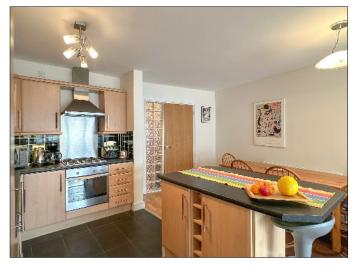

# Kitchen / Dining Area:

4.42m x 2.96m (14' 6" x 9' 9") (Max) with eye and low level units, tiled between units, one and half bowl stainless steel sink unit with drainer, centre island with wine rack and undercounter storage space, tiled floor in kitchen area, wooden effect flooring in dining area, electric oven and gas hob with stainless steel splash back and overhead extractor fan, integrated fridge freezer, integrated dishwasher, integrated washer dryer.