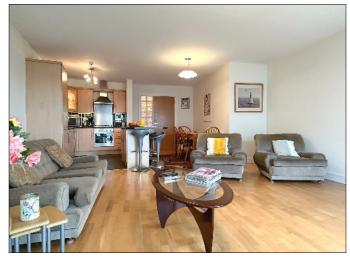

# Open Plan Lounge, Kitchen / Dining Area:

# Lounge:

5.16m x 4.6m (16' 11" x 15' 1") (Max) with full length folding patio doors leading to Juliet balcony (glass in doors replaced in 2015), wooden effect flooring, television and telephone points. Sea and coastline views.