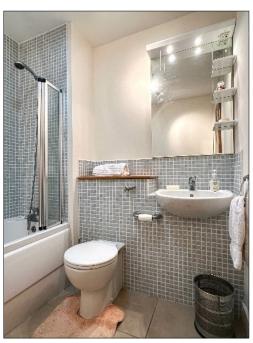

# Bathroom:

Comprising w.c. and wash hand basin, tiled half height wall with shelving, tiled floor, panel bath with tiled splash back and shower head attachment, extractor fan.