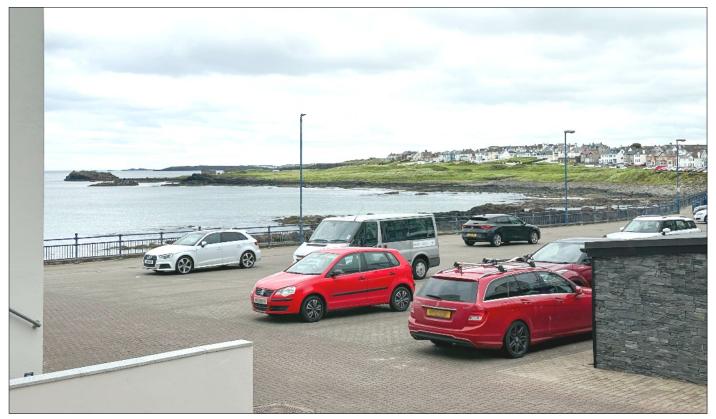

# **Property Overview**

- Ground floor apartment
- 2 Bedrooms, 1 Reception Room
- Excellent sea and coastline views
- Town centre location only a short walk from the Promenade, Herring pond, coffee shops and restaurants
- Gas central heating
- uPVC double glazed windows
- Single private parking space

# **External Features:**

Private enclosed area to the left of the entrance of the apartment, laid in stone and enclosed by boundary wall. One designated parking space..

All purchasers will be shareholders in a MANAGEMENT COMPANY formed to maintain communal open space areas.