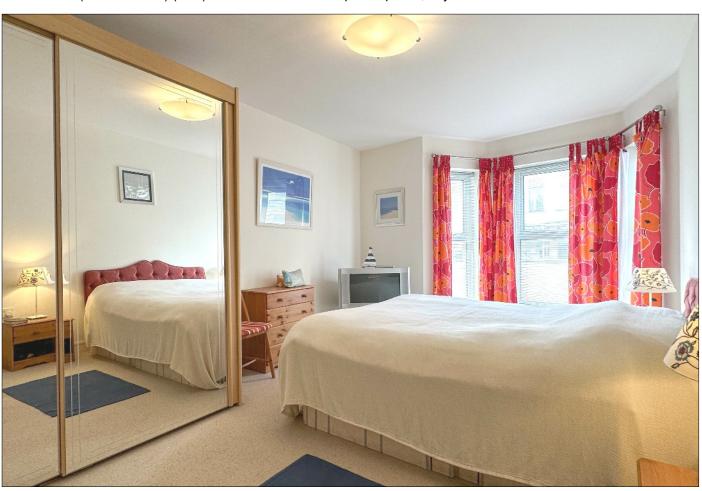

# Bedroom (1):

4.6m x 3.1m (15' 1" x 10' 2") (Max) with television and telephone points, bay window with sea view.

# Apt 2 Atlantic Circle, Portstewart BT55 7BD

**Bedroom (2):** 4.8m x 3.1m (15' 9" x 10' 2") with sea view.