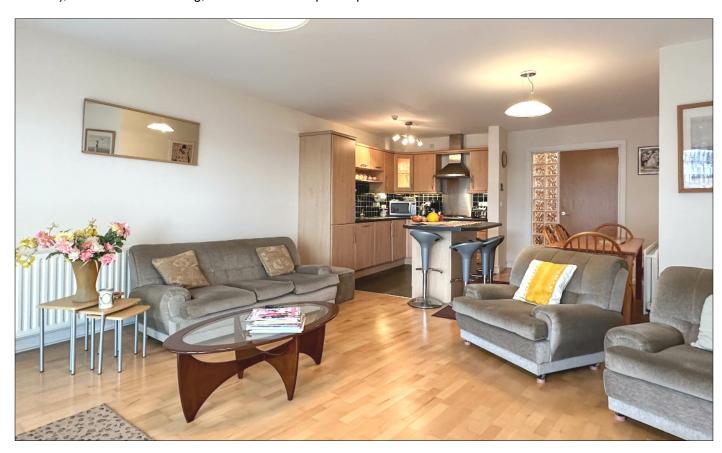

# Open Plan Lounge, Kitchen / Dining Area:

# Lounge:

5.16m x 4.6m (16' 11" x 15' 1") (Max) with full length folding patio doors leading to Juliet balcony (glass in doors replaced in 2015), wooden effect flooring, television and telephone points. Sea and coastline views.

# Kitchen / Dining Area:

4.42m x 2.96m (14' 6" x 9' 9") (Max) with eye and low level units, tiled between units, one and half bowl stainless steel sink unit with drainer, centre island with wine rack and undercounter storage space, tiled floor in kitchen area, wooden effect flooring in dining area, electric oven and gas hob with stainless steel splash back and overhead extractor fan, integrated fridge freezer, integrated dishwasher, integrated washer dryer.