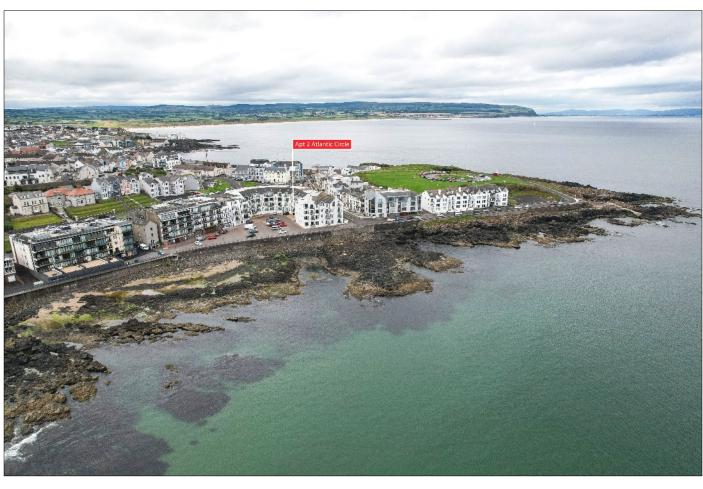

# **For Sale**

Apt 2 Atlantic Circle, Portstewart, County Londonderry BT55 7BD

Offers Over £345,000

# **Property Overview**

- Ground floor apartment
- 2 Bedrooms, 1 Reception Room
- Excellent sea and coastline views
- Town centre location only a short walk from the Promenade, Herring pond, coffee shops and restaurants
- Gas central heating
- uPVC double glazed windows
- Single private parking space

# **Property Location:**

On leaving Portstewart along the Portmore Road in the direction of Portrush, turn left into Atlantic Circle and Apartment 2 is located on the right hand side.