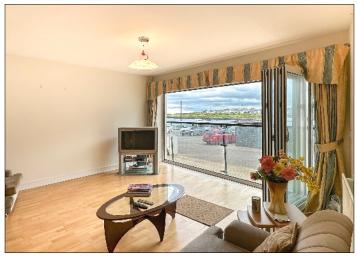

# Lounge:

5.16m x 4.6m (16' 11" x 15' 1") (Max) with full length folding patio doors leading to Juliet balcony (glass in doors replaced in 2015), wooden effect flooring, television and telephone points. Sea and coastline views.