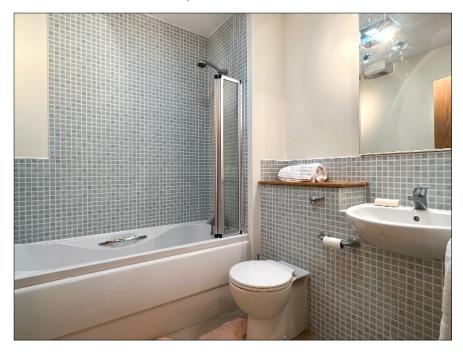

# Bathroom:

Comprising w.c. and wash hand basin, tiled half height wall with shelving, tiled floor, panel bath with tiled splash back and shower head attachment, extractor fan.