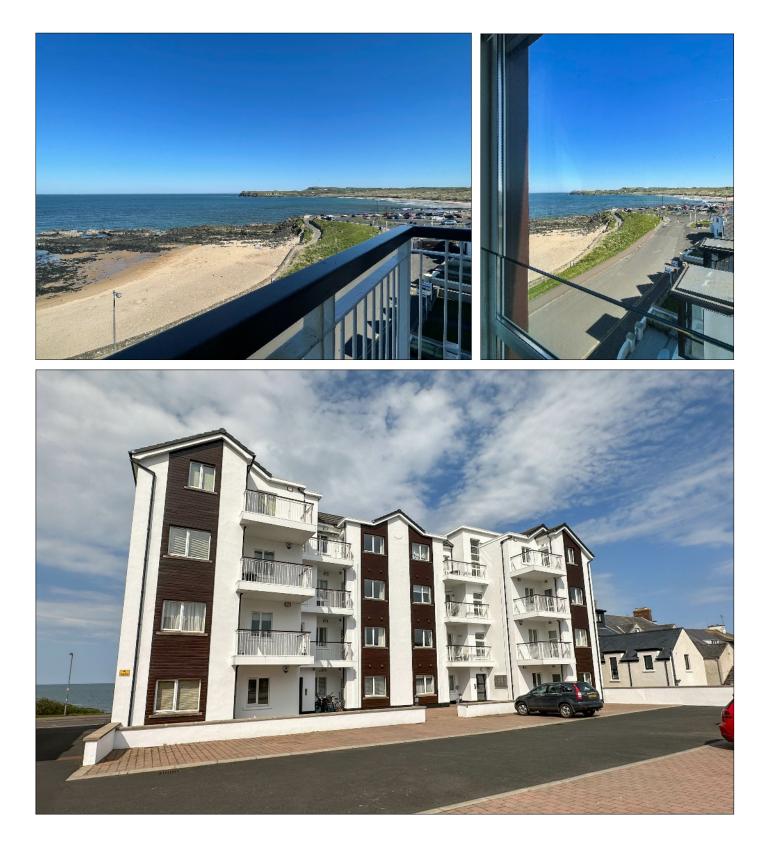

#### **Property Overview**

- Penthouse Apartment
- 3 Bedrooms, 1 Reception Room
- Stunning sea and coastline views
- Ideally situated with breathtaking sea and coastline views
- Located in the heart of the village
- Private parking to rear
- uPVC double glazed windows
- Gas fired central heating

#### **Open Plan Lounge, Kitchen, Dining Area:**

7.5m x 5.9m (24' 7" x 19' 4") (Max) with laminate flooring in lounge and dining area, tiled floor in kitchen, television point, telephone point, eye and low level units, integrated fridge / freezer, integrated gas hob, integrated electric oven, integrated dishwasher, integrated washing machine, extractor fan, stainless steel sink, gas boiler, sliding doors to balcony with outstanding sea views.

#### **Property Location:**

The Beach Apartments are situated on the Beach Road. On entering Portballintrae along the Ballaghmore Road take the second exit at the roundabout onto Beach Road. Continue round towards the beach car park and Beach Apartments are situated on the right-hand side.