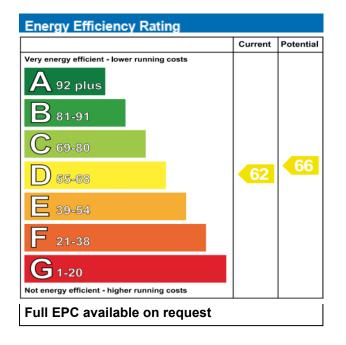

- Lift facility
- Well maintained and spacious accommodation
- Burglar alarm installed
- -- Management Fee: The assessment for the year 2023 is £1100.00
- Rates: The assessment for the year 2023/2024 is £1861.00
- EPC Rating D62