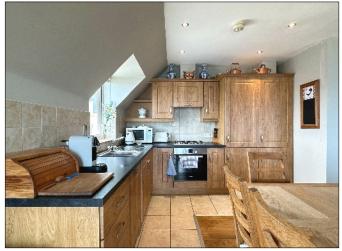

#### **Open Plan Lounge, Kitchen, Dining Area:**

7.5m x 5.9m (24' 7" x 19' 4") (Max) with laminate flooring in lounge and dining area, tiled floor in kitchen, television point, telephone point, eye and low level units, integrated fridge / freezer, integrated gas hob, integrated electric oven, integrated dishwasher, integrated washing machine, extractor fan, stainless steel sink, gas boiler, sliding doors to balcony with outstanding sea views.