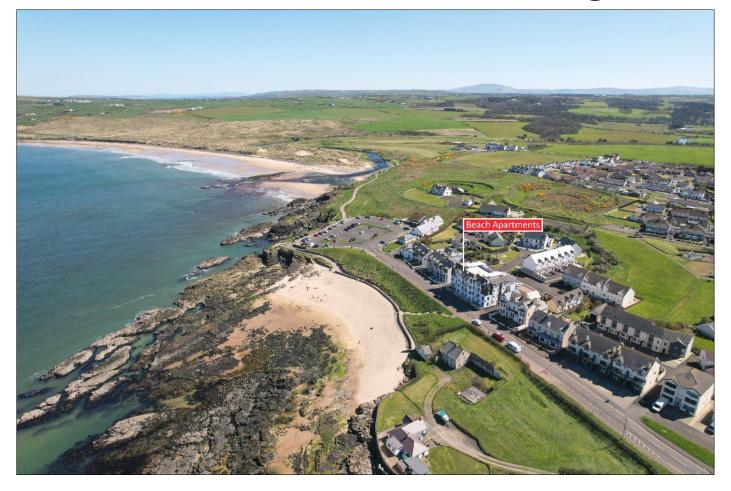

#### **Property Location:**

The Beach Apartments are situated on the Beach Road. On entering Portballintrae along the Ballaghmore Road take the second exit at the roundabout onto Beach Road. Continue round towards the beach car park and Beach Apartments are situated on the right-hand side.