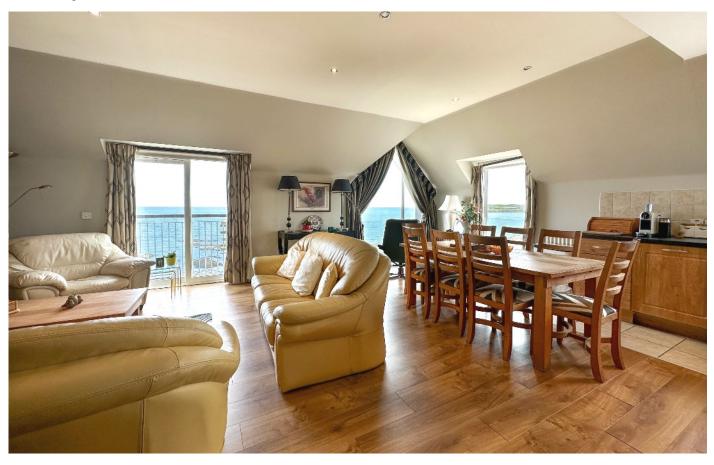

#### **Open Plan Lounge, Kitchen, Dining Area:**

7.5m x 5.9m (24' 7" x 19' 4") (Max) with laminate flooring in lounge and dining area, tiled floor in kitchen, television point, telephone point, eye and low level units, integrated fridge / freezer, integrated gas hob, integrated electric oven, integrated dishwasher, integrated washing machine, extractor fan, stainless steel sink, gas boiler, sliding doors to balcony with outstanding sea views.