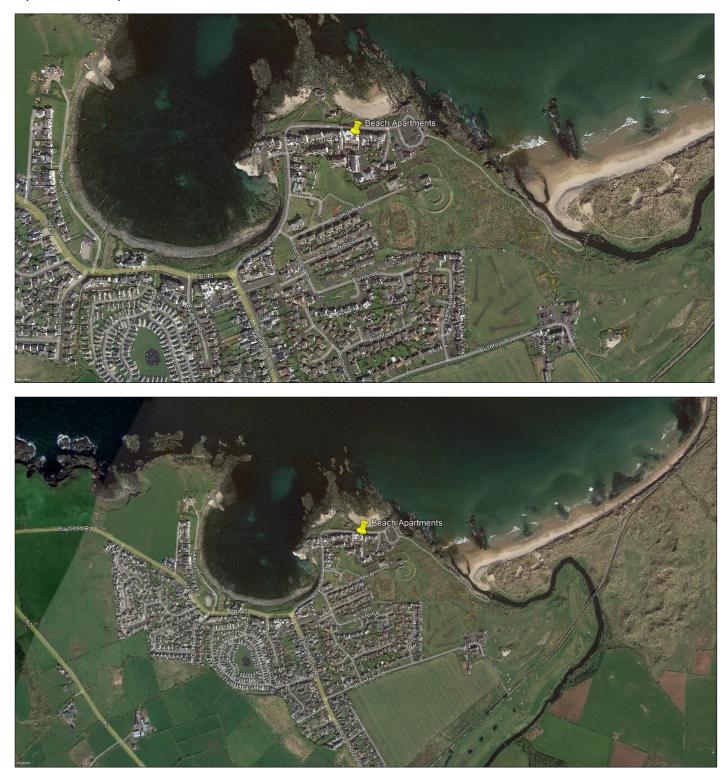

#### **Property Location:**

The Beach Apartments are situated on the Beach Road. On entering Portballintrae along the Ballaghmore Road take the second exit at the roundabout onto Beach Road. Continue round towards the beach car park and Beach Apartments are situated on the right-hand side.