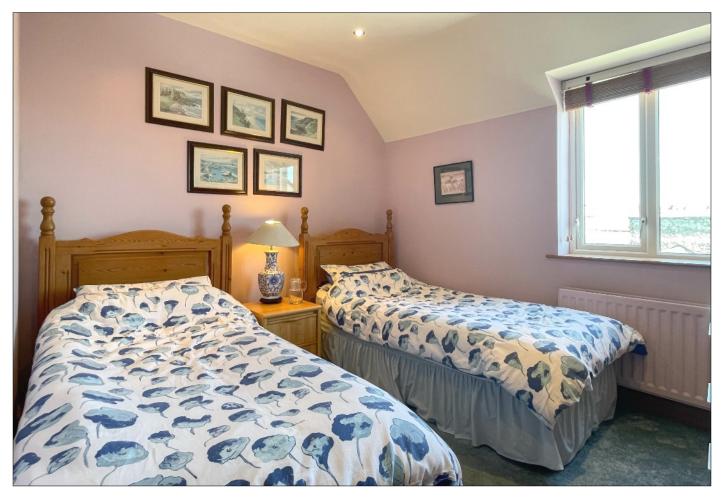

#### Bedroom (2):

3.5m x 3.1m (11' 6" x 10' 2") (Max) with recessed lighting.

**Bedroom (3):** 3m x 2.8m (9' 10" x 9' 2") (Max) with recessed lighting.