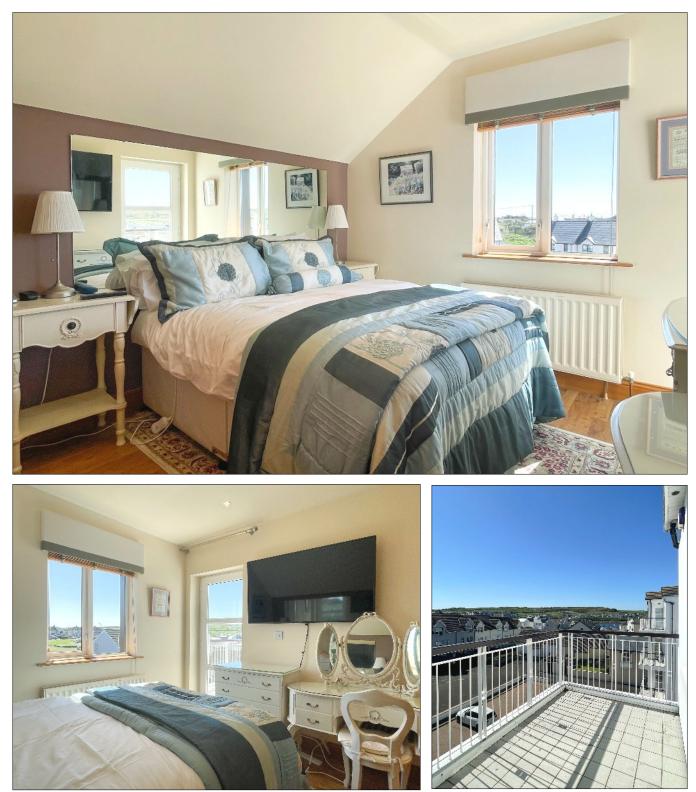

#### Bedroom (1):

5.7m x 3.1m (18' 8" x 10' 2") (Max) with telephone point, television point, recessed lighting, laminate flooring, glass panelled door out to rear balcony.

#### En-suite:

Comprising w.c. and wash hand basin, tiled splashback, fully tiled shower cubicle with thermostatic shower, extractor fan, heated towel rail, tiled floor, recessed lighting.