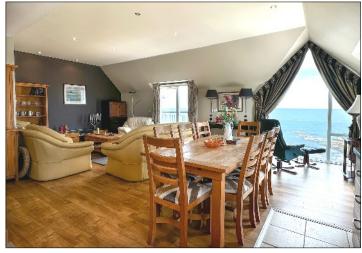

#### **Open Plan Lounge, Kitchen, Dining Area:**

7.5m x 5.9m (24' 7" x 19' 4") (Max) with laminate flooring in lounge and dining area, tiled floor in kitchen, television point, telephone point, eye and low level units, integrated fridge / freezer, integrated gas hob, integrated electric oven, integrated dishwasher, integrated washing machine, extractor fan, stainless steel sink, gas boiler, sliding doors to balcony with outstanding sea views.