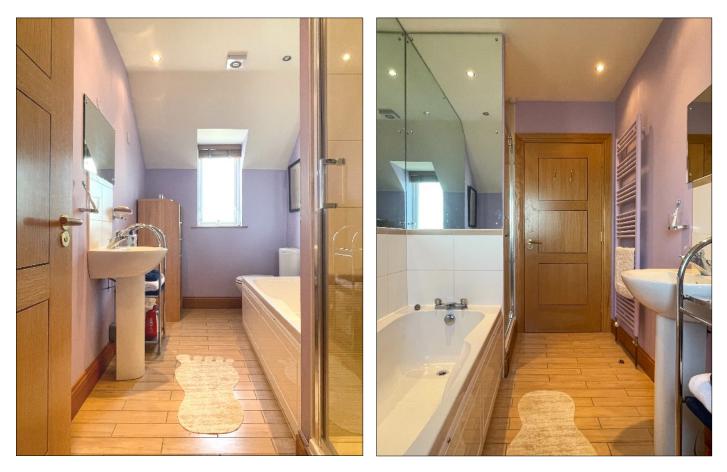

#### Bathroom and w.c. Combined:

Comprising w.c. and wash hand basin, tiled splashback, panelled bath, fully tiled shower cubicle with thermostatic shower, extractor fan, heated towel rail, tiled floor, recessed lighting.