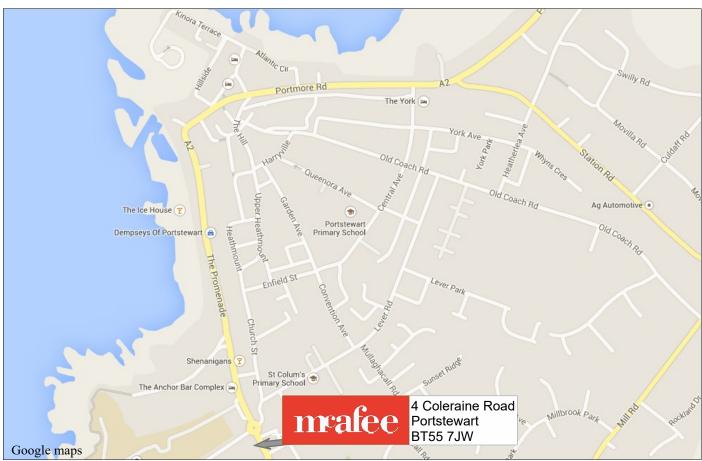

**Property Location:**

The Beach Apartments are situated on the Beach Road. On entering Portballintrae along the Ballaghmore Road take the second exit at the roundabout onto Beach Road. Continue round towards the beach car park and Beach Apartments are situated on the right-hand side.

#### Apt 7 Beach Apartments, Beach Road, Portballintrae BT57 8US



#### OFFICE OPENING HOURS

| Monday    | 09:00  | - | 17:30 |
|-----------|--------|---|-------|
| Tuesday   | 09:00  | - | 17:30 |
| Wednesday | 09:00  | - | 17:30 |
| Thursday  | 09:00  | - | 17:30 |
| Friday    | 09:00  | - | 17:30 |
| Saturday  | 09:30  | - | 12:30 |
| Sunday    | Closed |   |       |

#### WEBSITE AND E-MAIL

www.mcafeeproperties.co.uk portstewart@mcafeeproperties.co.uk

PROPERTY REFERENCE PST1451 260423/MH PC 040723







#### OUR OFFICE LOCATION

# FINANCIAL SERVICES by Clare

- Residential Mortgages
- Re-mortgages
- Self Build Mortgages
- Buy To Let Mortgages
- Holiday Let Mortgages

- Life Cover
- Critical Illness Cover
- Income Protection
- Buildings & Contents Cover
- Landlord Insurance

### Contact Clare on 028 7083 2233 / 07739 707 078

Think Financial Services is an Appointed Representative of PRIMIS Mortgage Network. PRIMIS Mortgage Network is a trading name of First Complete Ltd which is authorised and regulated by the Financial Conduct Authority for mortgages, protection insurance and general insurance products.