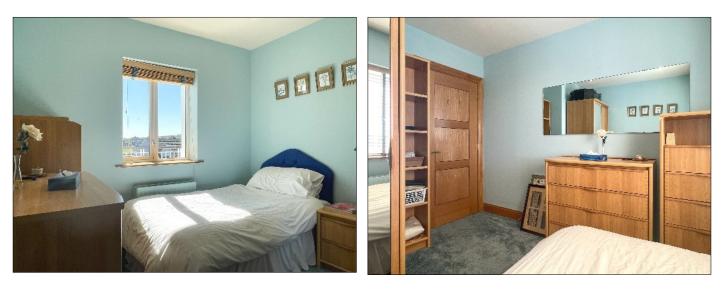

#### Bedroom (1):

5.7m x 3.1m (18' 8" x 10' 2") (Max) with telephone point, television point, recessed lighting, laminate flooring, glass panelled door out to rear balcony.

#### En-suite:

Comprising w.c. and wash hand basin, tiled splashback, fully tiled shower cubicle with thermostatic shower, extractor fan, heated towel rail, tiled floor, recessed lighting.

#### Bedroom (2):

3.5m x 3.1m (11' 6" x 10' 2") (Max) with recessed lighting.

**Bedroom (3):** 3m x 2.8m (9' 10" x 9' 2") (Max) with recessed lighting.