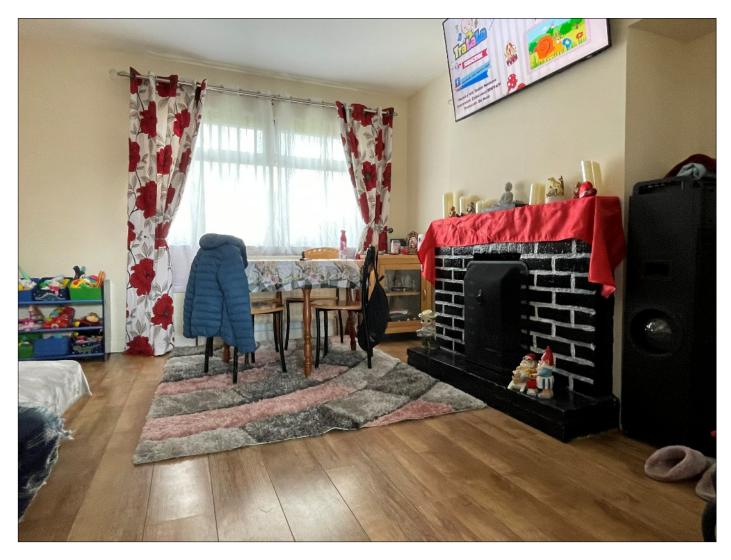

### LOUNGE:

17' 8" x 10' 10" (5.38m x 3.30m) (MAX) With brick fireplace, wooden effect flooring, glass panel door to: