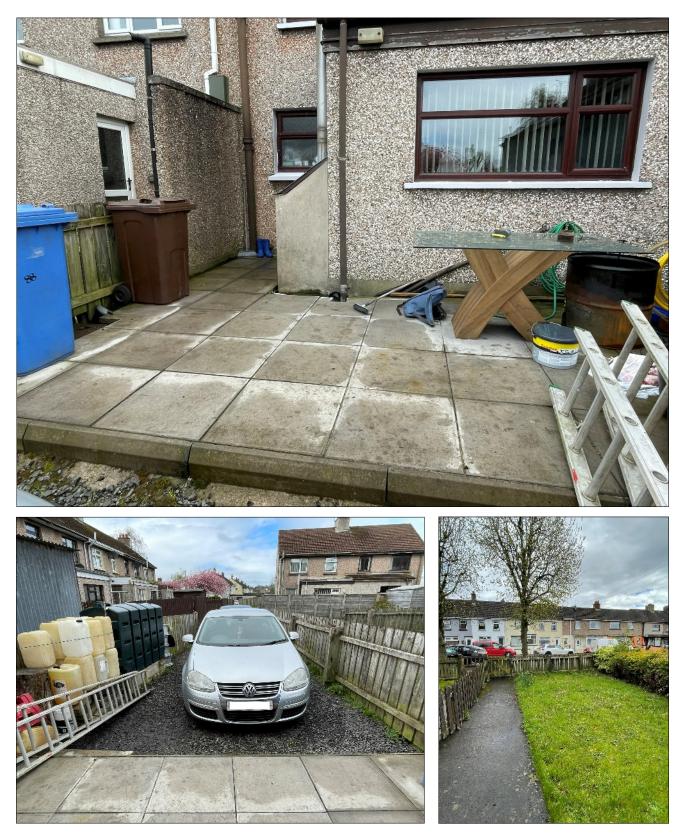

#### **EXTERIOR FEATURES:**

Garden laid in lawn to the front enclosed by low level fencing with pedestrian gate and concrete path. Patio area to the rear with screened parking (access off Cypress Drive). PVC oil tank. Outside lights to the rear. Water tap to the rear. Boiler house.