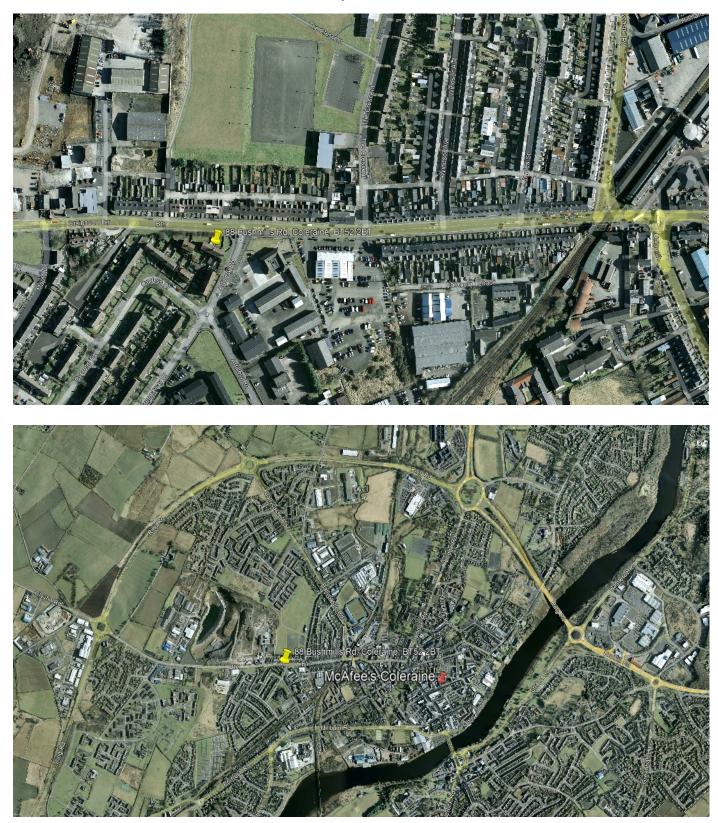

#### **Property Location:**

On leaving Coleraine town centre along the Bushmills Road, Number 88 is situated on the left hand side.

## OUR OFFICE LOCATION