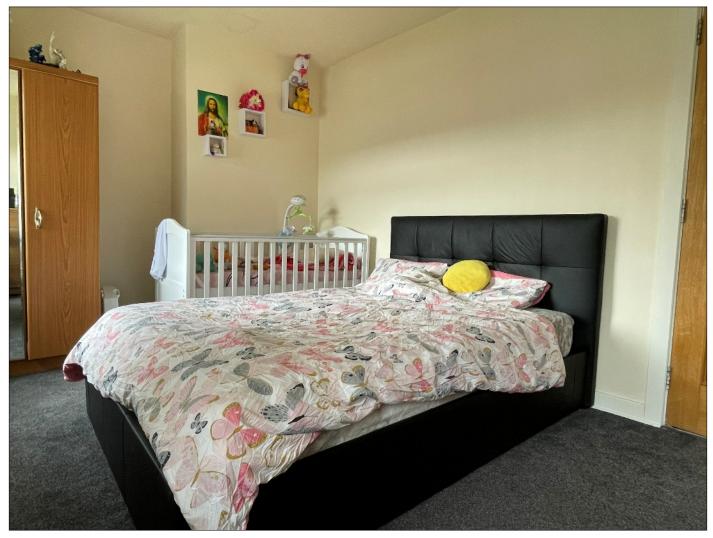

#### **FIRST FLOOR**

LANDING: With access to roof space.

BEDROOM 1: 14' 5" x 10' 2" (4.40m x 3.10m) (MAX) With built-in wardrobe.