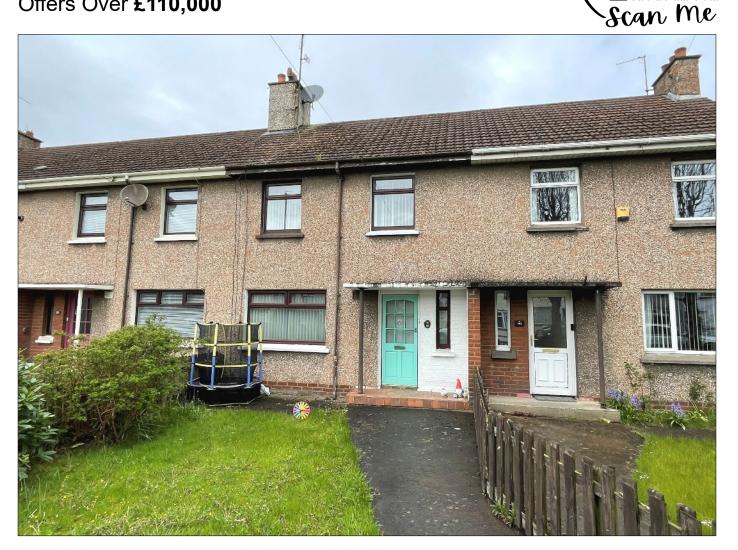

# For Sale

88 Bushmills Road, Coleraine, Co Londonderry, BT52 2BT

# Offers Over £110,000

## **Property Overview**

- Mid Terrace House
- 3 Bedrooms, 1 Reception Rooms -
- **Oil fired Central Heating**
- Woodgrain uPVC double glazed windows
- Oak interior doors
- Close to neighbourhood shops, both primary and secondary schools

- Ideal for first time buyer / investor buyer
- Parking to the rear of the property off Cypress Drive
- Rates: The assessment for the year 2024/2025 is £661.77
- EPC Rating E46

88 Bushmills Road, Coleraine, Co Londonderry, BT52 2BT