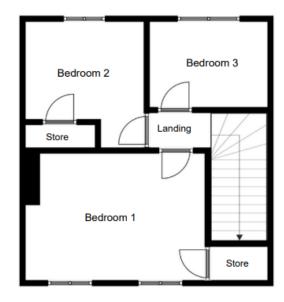

## FLOOR PLANS

GROUND FLOOR

FIRST FLOOR

#### For illustrative purposes only. Not to scale. Whilst every attempt has been made to ensure accuracy of the floor plan all measurements are approximate and no responsibility is taken for any error, omission or measurement.

#### **FIRST FLOOR**

LANDING: With access to roof space.

BEDROOM 1: 14' 5" x 10' 2" (4.40m x 3.10m) (MAX) With built-in wardrobe.

# 88 Bushmills Road, Coleraine, Co Londonderry, BT52 2BT

**BEDROOM 2:** 10' 2" x 9' 6" (3.10m x 2.90m) (Max) With hot press. **BEDROOM 3:** 9' 2" x 6' 11" (2.80m x 2.10m)