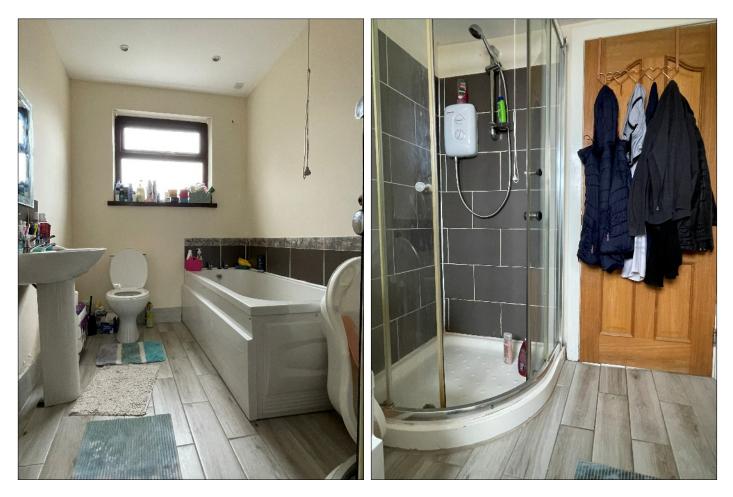

#### **BATHROOM:**

Comprising panel bath with part tiled walls above, tiled corner shower cubicle with Redring electric shower fitting, wash hand basin, w.c., tiled floor, recess lighting.