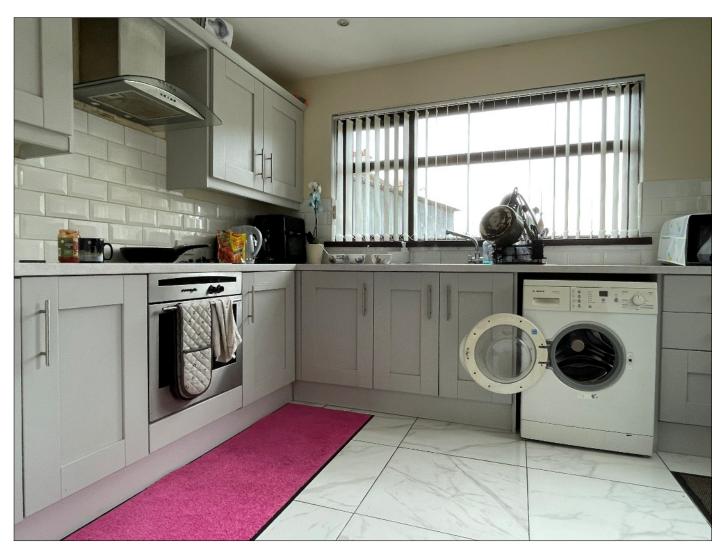

#### **KITCHEN / DINING AREA:**

10' 7" x 9' 2" (3.22m x 2.79m) With eye and low level units, tiled between units, single drainer stainless steel sink unit, Neff oven and hob, stainless steel extractor fan, plumbed for washing machine, recess lighting, tiled floor, woodgrain uPVC glass panel rear door.