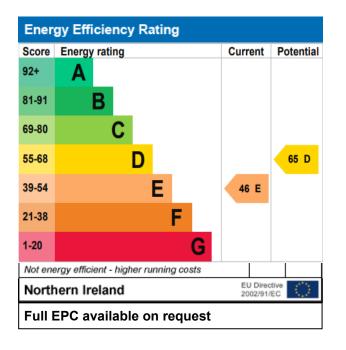

- Ideal for first time buyer / investor buyer
- Parking to the rear of the property off Cypress Drive
- Rates: The assessment for the year 2024/2025 is £661.77
- EPC Rating E46

88 Bushmills Road, Coleraine, Co Londonderry, BT52 2BT