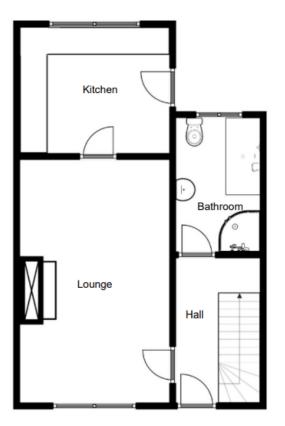

## FLOOR PLANS

GROUND FLOOR

FIRST FLOOR

#### For illustrative purposes only. Not to scale. Whilst every attempt has been made to ensure accuracy of the floor plan all measurements are approximate and no responsibility is taken for any error, omission or measurement.

## ENTRANCE HALL:

With wooden single glazed glass panel front door, tiled floor, open under stairs storage.

### LOUNGE:

17' 8" x 10' 10" (5.38m x 3.30m) (MAX) With brick fireplace, wooden effect flooring, glass panel door to:

#### **KITCHEN / DINING AREA:**

10' 7" x 9' 2" (3.22m x 2.79m) With eye and low level units, tiled between units, single drainer stainless steel sink unit, Neff oven and hob, stainless steel extractor fan, plumbed for washing machine, recess lighting, tiled floor, woodgrain uPVC glass panel rear door.

#### **BATHROOM:**

Comprising panel bath with part tiled walls above, tiled corner shower cubicle with Redring electric shower fitting, wash hand basin, w.c., tiled floor, recess lighting.