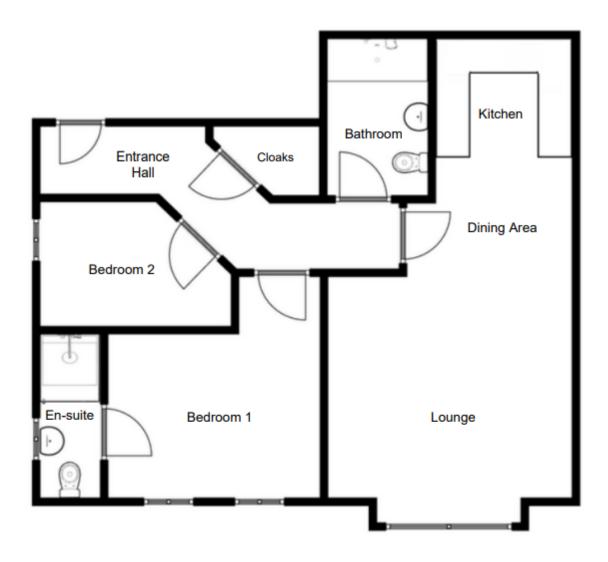

# FLOOR PLANS

For illustrative purposes only. Not to scale. Whilst every attempt has been made to ensure accuracy of the floor plan all measurements are approximate and no responsibility is taken for any error, omission or measurement.

## ENTRANCE HALL:

With telephone point, tiled floor, storage cupboard housing boiler.

## **OPEN PLAN LOUNGE / DINING / KITCHEN:**

28' 3" x 14' 2" (8.62m x 4.32m) (MAX) With television and telephone points, intercom door entry system. Eye and low level units, tiled between units, single drainer stainless steel sink unit, electric oven, Indesit hob, plumbed for dishwasher and washing machine, space for fridge / freezer.

#### BEDROOM 1:

12' 10" x 12' 4" (3.92m x 3.75m) (MAX)

### EN-SUITE:

Comprising tiled shower cubicle with mains shower fitting, wash hand basin, w.c., tiled floor, extractor fan.

#### **BEDROOM 2:**

11' 1" x 7' 3" (3.39m x 2.20m) (MAX)

#### BATHROOM:

Comprising panel bath, wash hand basin, w.c., tiled floor, extractor fan.

All purchasers will be shareholders in a **MANAGEMENT COMPANY** formed to maintain communal and open space areas.