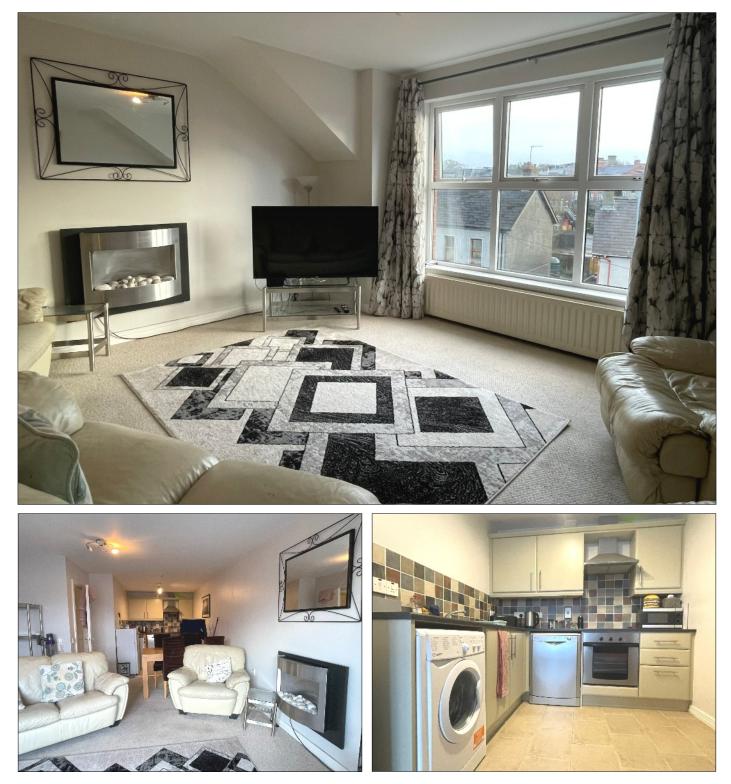

## **OPEN PLAN LOUNGE / DINING / KITCHEN:**

28' 3" x 14' 2" (8.62m x 4.32m) (MAX) With television and telephone points, intercom door entry system. Eye and low level units, tiled between units, single drainer stainless steel sink unit, electric oven, Indesit hob, plumbed for dishwasher and washing machine, space for fridge / freezer.