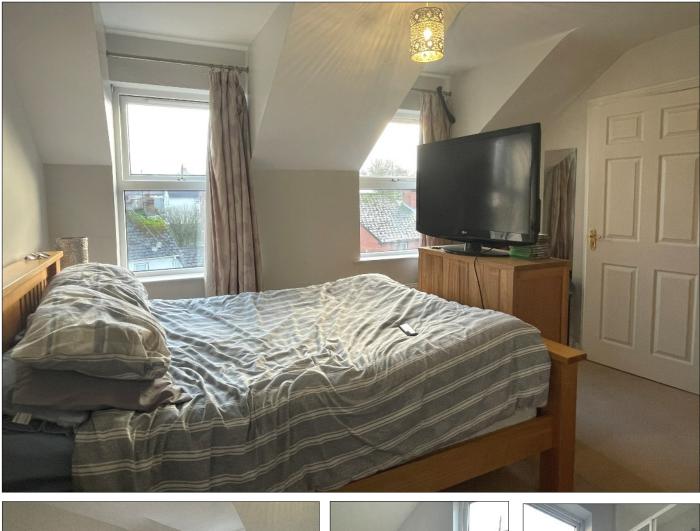

e glazed windows
- Close to Town Centre with all its amenities

- Car parking and bin storage area
- Ideal for first time buyer / investor buyer
- Rates: The assessment for the year 2023/2024 is £860.71
- EPC Rating D61

# mafee

# Apt 6 Circular Mews Apartments, Circular Road, Coleraine, BT52 1GU

## ENTRANCE HALL:

With telephone point, tiled floor, storage cupboard housing boiler.



## **OPEN PLAN LOUNGE / DINING / KITCHEN:**

28' 3" x 14' 2" (8.62m x 4.32m) (MAX) With television and telephone points, intercom door entry system. Eye and low level units, tiled between units, single drainer stainless steel sink unit, electric oven, Indesit hob, plumbed for dishwasher and washing machine, space for fridge / freezer.



# Apt 6 Circular Mews Apartments, Circular Road, Coleraine, BT52 1GU





#### BEDROOM 1:

12' 10" x 12' 4" (3.92m x 3.75m) (MAX)

### EN-SUITE:

Comprising tiled shower cubicle with mains shower fitting, wash hand basin, w.c., tiled floor, extractor fan.

#### **BEDROOM 2:**

11' 1" x 7' 3" (3.39m x 2.20m) (MAX)

# mafee

# Apt 6 Circular Mews Apartments, Circular Road, Coleraine, BT52 1GU



#### BATHROOM:

Comprising panel bath, wash hand basin, w.c., tiled floor, extractor fan.

All purchasers will be shareholders in a **MANAGEMENT COMPANY** formed to maintain communal and open space areas.



Apt 6 Circular Mews Apartments, Circular Road, Coleraine, BT52 1GU

# FLOOR PLANS



For illustrative purposes only. Not to scale. Whilst every attempt has been made to ensure accuracy of the floor plan all measurements are approximate and no responsibility is take