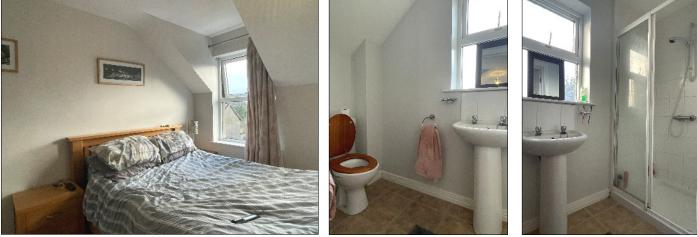

### EN-SUITE:

Comprising tiled shower cubicle with mains shower fitting, wash hand basin, w.c., tiled floor, extractor fan.

#### BATHROOM:

Comprising panel bath, wash hand basin, w.c., tiled floor, extractor fan.

All purchasers will be shareholders in a **MANAGEMENT COMPANY** formed to maintain communal and open space areas.