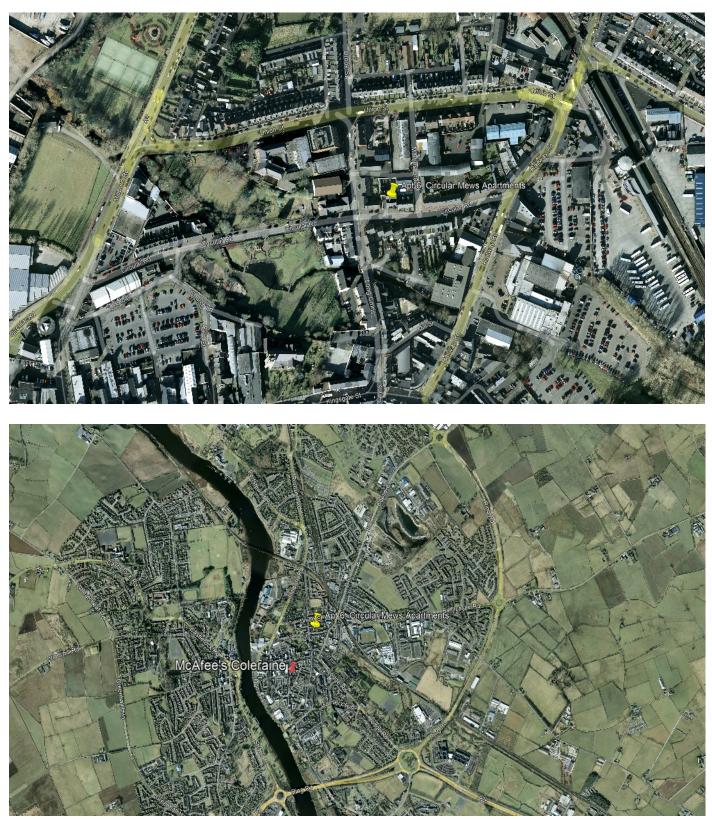

## **Property Location:**

On approaching Coleraine town centre along Railway Road, at the traffic lights turn right onto Circular Road and Circular Mews Apartments are situated on the right hand side.

# OUR OFFICE LOCATION