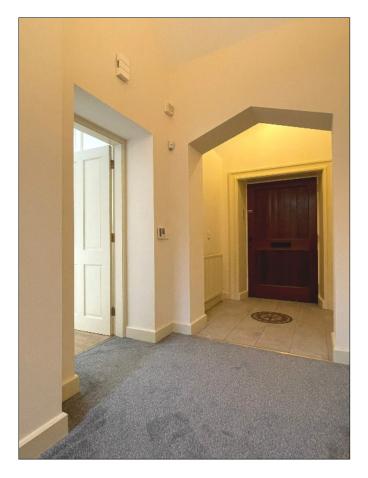

## **ENTRANCE HALL:**

With telephone point, access to understairs storage, Velux window, Beam vacuum point.