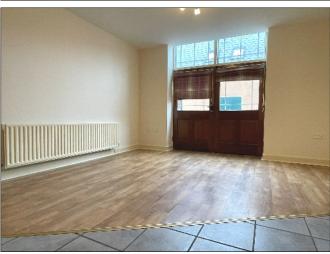

## LOUNGE:

15' 5" x 14' 1" (4.70m x 4.30m) (MAX) With wooden effect flooring, telephone and television points.

10 Irish Society Court, Coleraine, County Londonderry, BT52 1GX