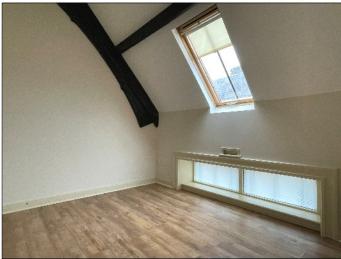

## BEDROOM 1:

14' 9"  $\times$  12' 10" (4.49m  $\times$  3.92m) (MAX) With wooden effect flooring, Velux window, television and telephone points. Original feature ceiling beams.

**BEDROOM 2:**12' 10" x 9' 6" (3.90m x 2.90m) (MAX) With wooden effect flooring, Velux window, television point. Original feature ceiling beams

## **BEDROOM 3:** 10' 5" x 9' 2" (3.18m x 2.80m) (MAX) With wooden effect flooring, Velux window. Original feature ceiling beams.

10 Irish Society Court, Coleraine, County Londonderry, BT52 1GX