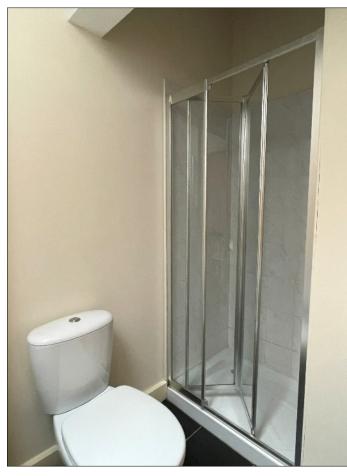

## **EN-SUITE:**

Comprising w.c. and wash hand basin with tiled splashback, tiled floor, fully tiled shower cubicle with mains shower system, extractor fan.

10 Irish Society Court, Coleraine, County Londonderry, BT52 1GX