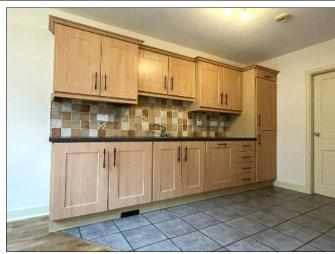

## **KITCHEN / DINING AREA:**

Kitchen - With eye and low level units, tiled between units, one and a half bowl stainless steel sink unit with drainer, integrated fridge / freezer, integrated dishwasher, Creda oven, gas hob with overhead stainless steel exactor fan, tiled floor. Dining Area - With wooden effect flooring, double doors leading to rear, Beam vacuum point.