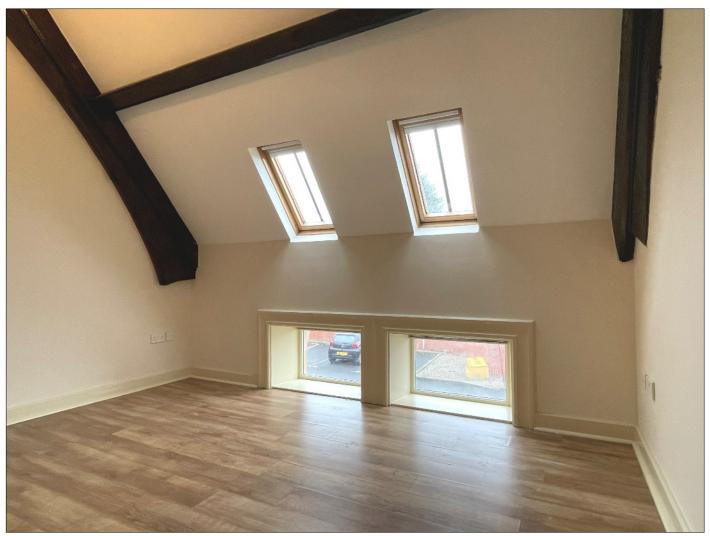

## BEDROOM 1:

14' 9"  $\times$  12' 10" (4.49m  $\times$  3.92m) (MAX) With wooden effect flooring, Velux window, television and telephone points. Original feature ceiling beams.