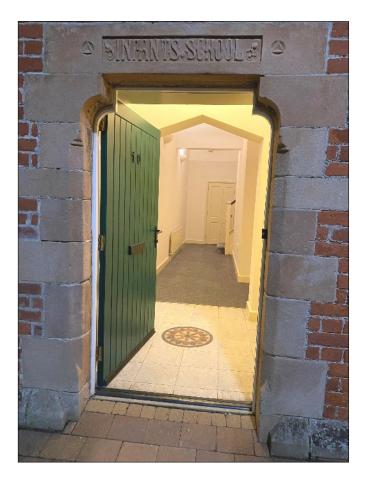

10 Irish Society Court, Coleraine, County Londonderry, BT52 1GX

With wooden entrance door, tiled floor, open archway leading to: