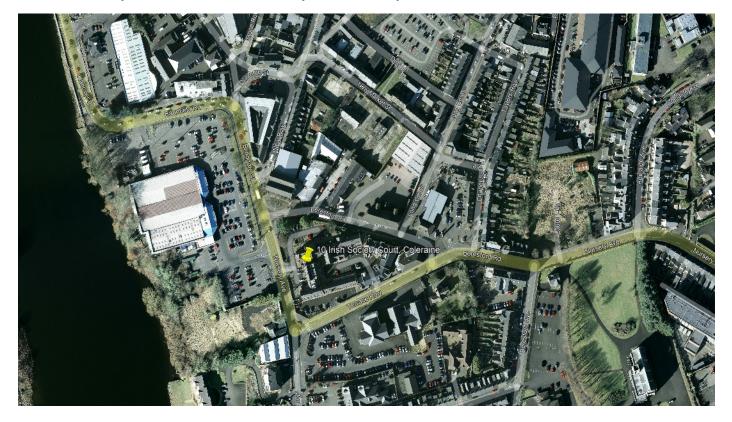

10 Irish Society Court, Coleraine, County Londonderry, BT52 1GX

**Property Location:** Irish Society Court is situated in the centre of the town opposite Tesco supermarket.