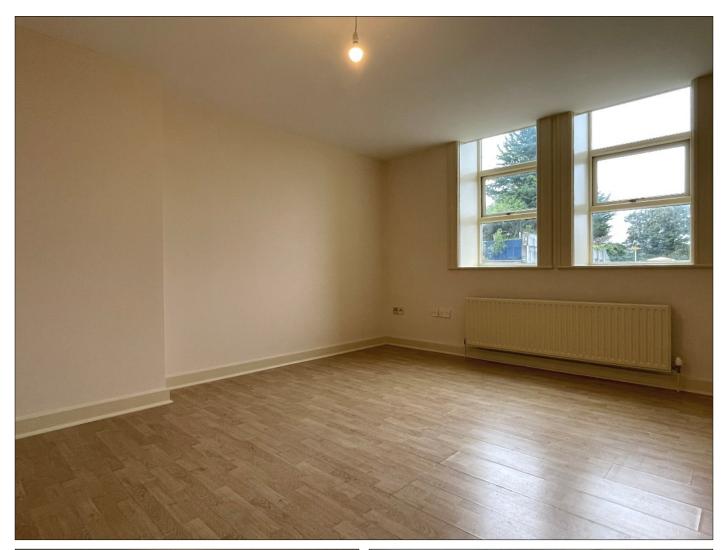

## LOUNGE:

15' 5" x 14' 1" (4.70m x 4.30m) (MAX) With wooden effect flooring, telephone and television points.

10 Irish Society Court, Coleraine, County Londonderry, BT52 1GX