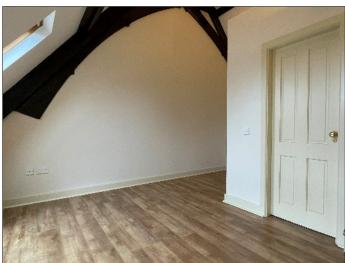

## LOUNGE:

15' 5" x 14' 1" (4.70m x 4.30m) (MAX) With wooden effect flooring, telephone and television points.

10 Irish Society Court, Coleraine, County Londonderry, BT52 1GX

## BEDROOM 1:

14' 9"  $\times$  12' 10" (4.49m  $\times$  3.92m) (MAX) With wooden effect flooring, Velux window, television and telephone points. Original feature ceiling beams.

**BEDROOM 2:**12' 10" x 9' 6" (3.90m x 2.90m) (MAX) With wooden effect flooring, Velux window, television point. Original feature ceiling beams

## **BEDROOM 3:** 10' 5" x 9' 2" (3.18m x 2.80m) (MAX) With wooden effect flooring, Velux window. Original feature ceiling beams.

10 Irish Society Court, Coleraine, County Londonderry, BT52 1GX