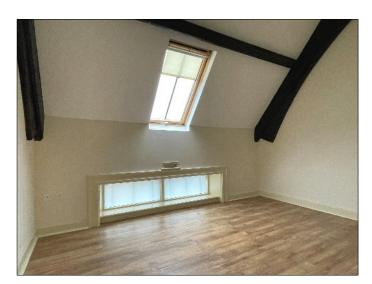

## BEDROOM 1:

14' 9"  $\times$  12' 10" (4.49m  $\times$  3.92m) (MAX) With wooden effect flooring, Velux window, television and telephone points. Original feature ceiling beams.

**BEDROOM 2:**12' 10" x 9' 6" (3.90m x 2.90m) (MAX) With wooden effect flooring, Velux window, television point. Original feature ceiling beams

## **BEDROOM 3:** 10' 5" x 9' 2" (3.18m x 2.80m) (MAX) With wooden effect flooring, Velux window. Original feature ceiling beams.

10 Irish Society Court, Coleraine, County Londonderry, BT52 1GX