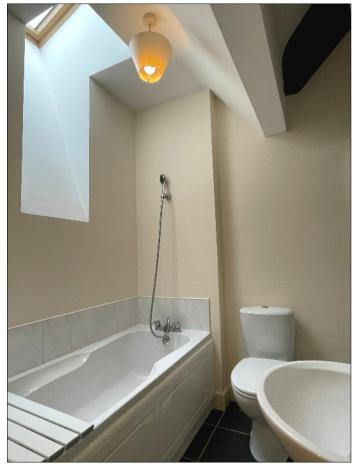

## **BATHROOM:**

Comprising w.c. and wash hand basin with tiled splashback, tiled floor, panel bathtub with tiled splashback, heated towel rail, fully tiled shower cubicle with mains shower system, extractor fan, Velux window. Original feature ceiling beams.