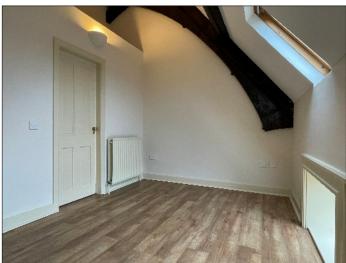

**BEDROOM 2:**12' 10" x 9' 6" (3.90m x 2.90m) (MAX) With wooden effect flooring, Velux window, television point. Original feature ceiling beams

## **BEDROOM 3:** 10' 5" x 9' 2" (3.18m x 2.80m) (MAX) With wooden effect flooring, Velux window. Original feature ceiling beams.

10 Irish Society Court, Coleraine, County Londonderry, BT52 1GX