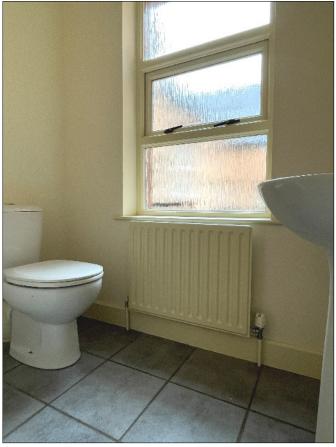

## CLOAKROOM:

Comprising w.c. and wash hand basin with tiled splash back, tiled floor.

10 Irish Society Court, Coleraine, County Londonderry, BT52 1GX