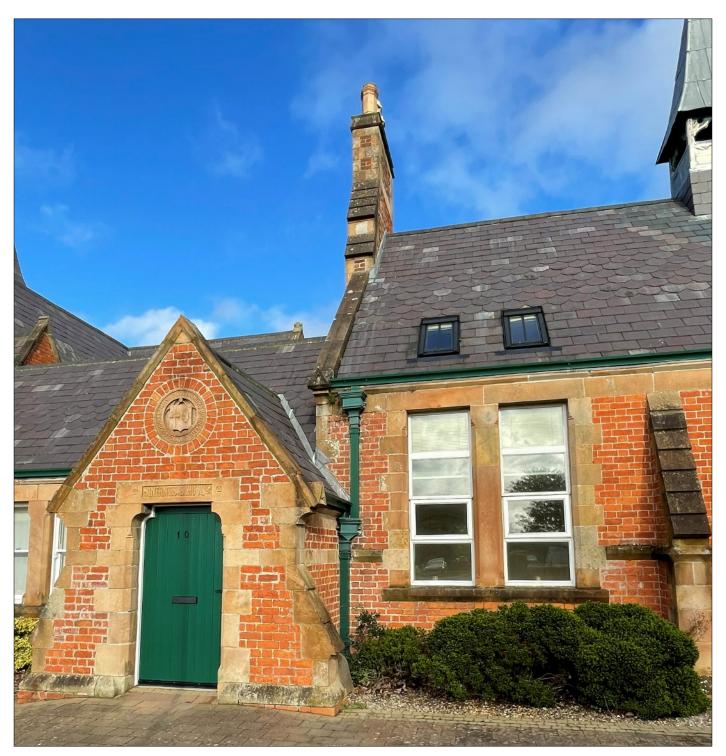

## For Sale

10 Irish Society Court, Beresford Place, Coleraine, County Londonderry, BT52 1GX

Offers Over £140,000

## **Property Overview**

- Mid Terrace Townhouse
- 3 Bedrooms, 1 Reception Room
- Gas Heating
- Originally part of the Irish Society
   Primary School built in 1869 in Victorian Gothic style.
- Wooden double glazed windows
- Off street parking