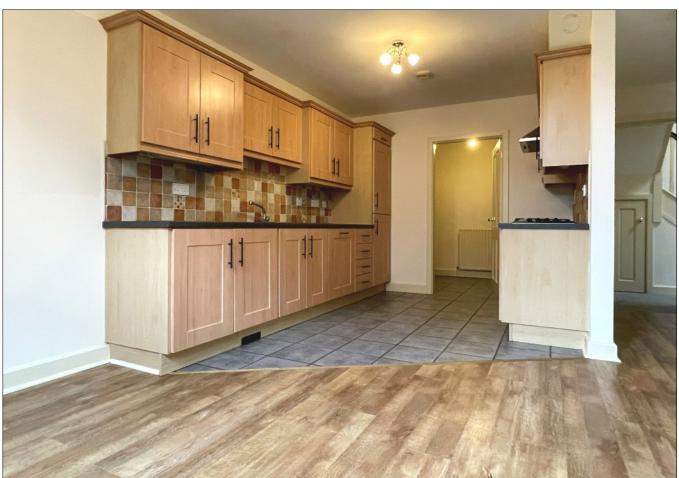

## OPEN PLAN KITCHEN / DINING AREA:

18' 1" x 12' 10" (5.50m x 3.90m) (MAX)

## **KITCHEN / DINING AREA:**

Kitchen - With eye and low level units, tiled between units, one and a half bowl stainless steel sink unit with drainer, integrated fridge / freezer, integrated dishwasher, Creda oven, gas hob with overhead stainless steel exactor fan, tiled floor. Dining Area - With wooden effect flooring, double doors leading to rear, Beam vacuum point.