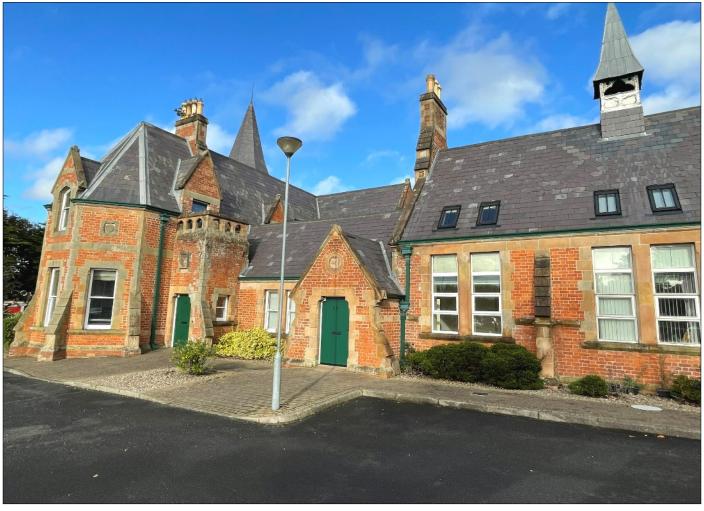

## For Sale

10 Irish Society Court, Beresford Place, Coleraine, County Londonderry, BT52 1GX

Offers Over £140,000

## **Property Overview**

- Mid Terrace Townhouse
- 3 Bedrooms, 1 Reception Room
- Gas Heating
- Originally part of the Irish Society
   Primary School built in 1869 in Victorian Gothic style.
- Wooden double glazed windows
- Off street parking