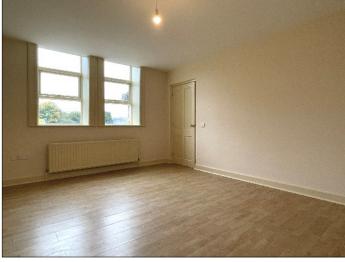

## BEDROOM 1:

14' 9"  $\times$  12' 10" (4.49m  $\times$  3.92m) (MAX) With wooden effect flooring, Velux window, television and telephone points. Original feature ceiling beams.

**BEDROOM 2:**12' 10" x 9' 6" (3.90m x 2.90m) (MAX) With wooden effect flooring, Velux window, television point. Original feature ceiling beams

## **BEDROOM 3:** 10' 5" x 9' 2" (3.18m x 2.80m) (MAX) With wooden effect flooring, Velux window. Original feature ceiling beams.

10 Irish Society Court, Coleraine, County Londonderry, BT52 1GX