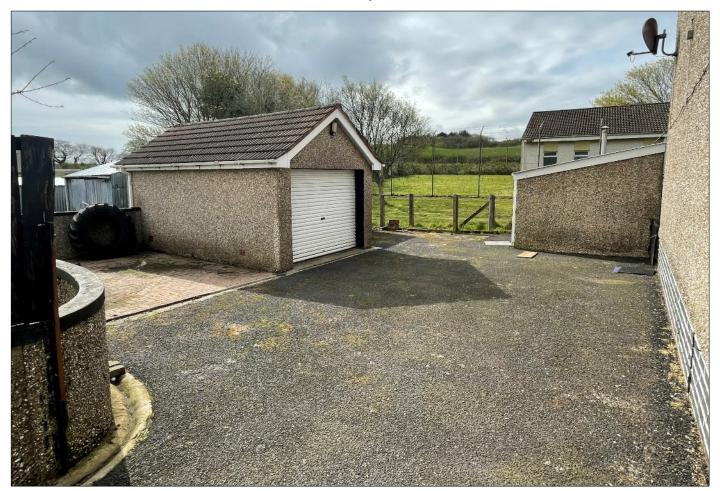

#### **EXTERIOR FEATURES:**

Garden laid in lawn to the front and side with shrubs and trees. Vehicular gates to the front with tarmac driveway. 2 paviour areas to the front. Paviour area to the rear with steps up to the conservatory. Outside lights to the front and rear. Water tap to the side and rear. Store with boiler, lighting, metal single glazed window. Utility Store with Twyfords jawbox sink, plumbed for washing machine, strip lighting, power points, w.c.. Metal Store (L – shaped) with light and power points, dual access.

#### **GARAGE:**

17' 11"  $\times$  10' 1" (5.45m  $\times$  3.07m) With strip lighting and power points, electronic roller door, low level storage and workbench.

135 Mussenden Road, Castlerock, Co Londonderry, BT51 4TX