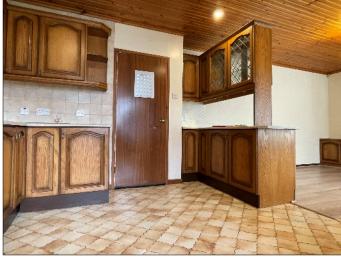

## KITCHEN:

17' 2" x 10' 0" (5.24m x 3.05m) (MAX) With eye and low level units, Flavel oven and Ceran hob, extractor fan, tiled between units, tiled floor, one and a half bowl / double drainer stainless steel sink unit, panelled ceiling, eye ball spot lighting, integrated fridge and freezer, uPVC glass panel door to conservatory. Open plan to:

#### **DINING ROOM:**

14' 9" x 11' 6" (4.50m x 3.50m) (MAX) With wooden effect flooring, low level storage, panelled ceiling.

135 Mussenden Road, Castlerock, Co Londonderry, BT51 4TX