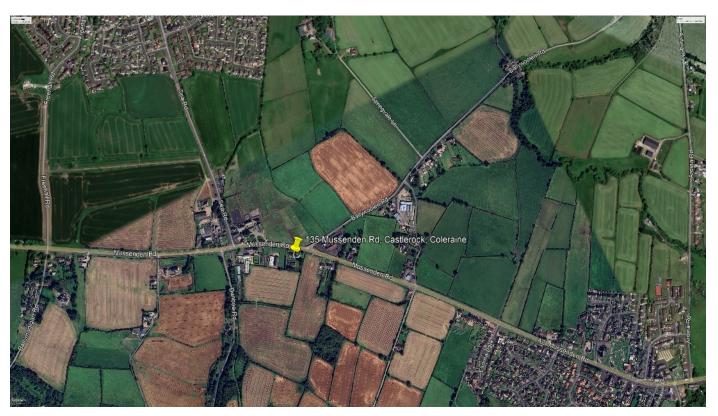

## **Property Location:**

On leaving Articlave in the direction of Castlerock along the Mussenden Road, Number 135 is situated on the left hand side just before you turn right onto Sea Road into the village of Castlerock. Situated just in front of a small telephone exchange building.