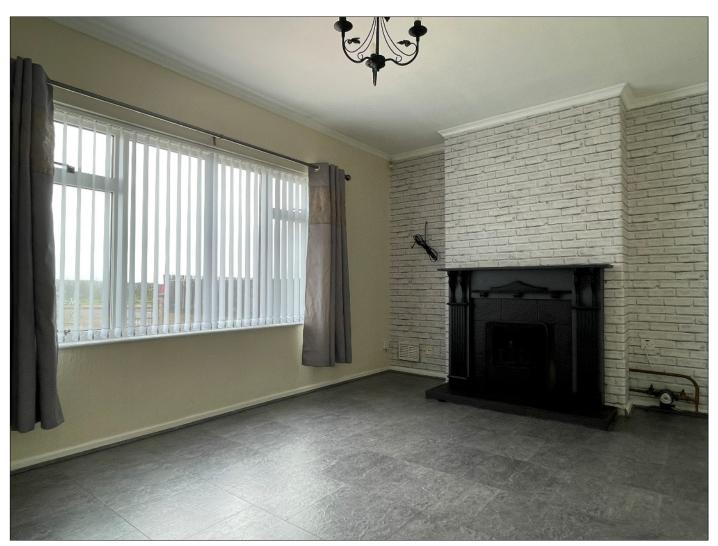

# LOUNGE:

14' 9" x 10' 6" (4.50m x 3.20m) With wooden surround fireplace (needs re-fixed to the wall), tiled inset and hearth, back boiler (not tested).

135 Mussenden Road, Castlerock, Co Londonderry, BT51 4TX