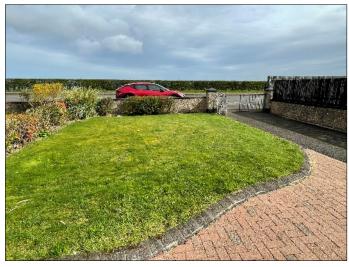

#### **EXTERIOR FEATURES:**

Garden laid in lawn to the front and side with shrubs and trees. Vehicular gates to the front with tarmac driveway. 2 paviour areas to the front. Paviour area to the rear with steps up to the conservatory. Outside lights to the front and rear. Water tap to the side and rear. Store with boiler, lighting, metal single glazed window. Utility Store with Twyfords jawbox sink, plumbed for washing machine, strip lighting, power points, w.c.. Metal Store (L – shaped) with light and power points, dual access.