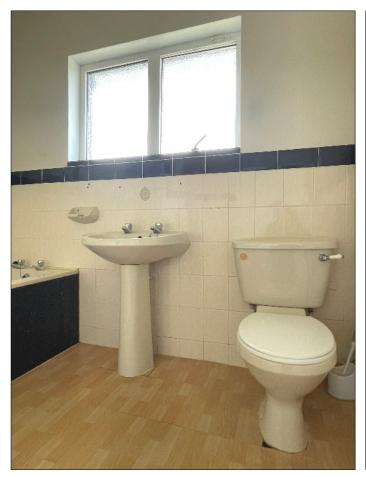

# BATHROOM:

Coloured suite comprising bath with Triton electric shower fitting and shower screen over bath, wash hand basin, w.c., part tiled walls.

135 Mussenden Road, Castlerock, Co Londonderry, BT51 4TX