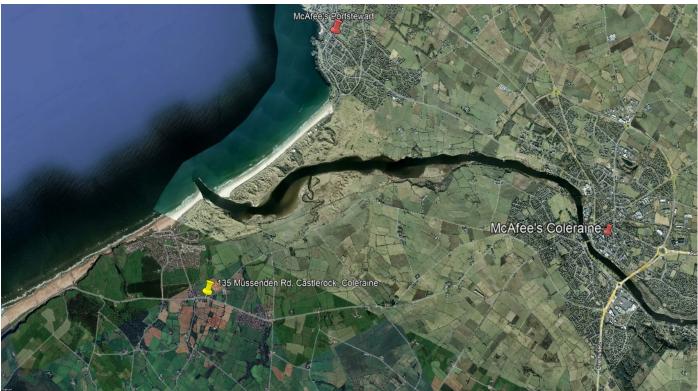

## **Property Location:**

On leaving Articlave in the direction of Castlerock along the Mussenden Road, Number 135 is situated on the left hand side just before you turn right onto Sea Road into the village of Castlerock. Situated just in front of a small telephone exchange building.