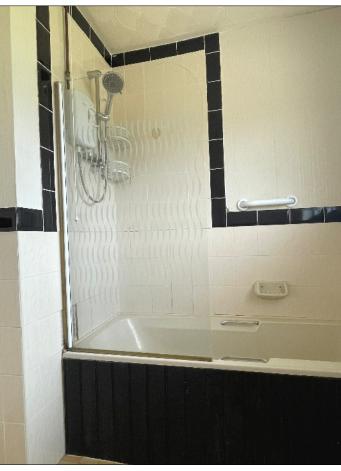

# BATHROOM:

Coloured suite comprising bath with Triton electric shower fitting and shower screen over bath, wash hand basin, w.c., part tiled walls.

135 Mussenden Road, Castlerock, Co Londonderry, BT51 4TX