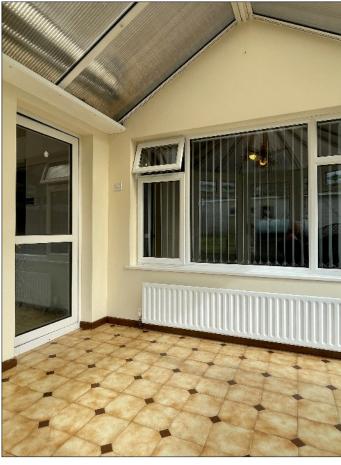

# **CONSERVATORY:**

9' 6" x 9' 1" (2.90m x 2.78m) (MAX) With power points and radiator, tiled floor, door to the rear of the property.

135 Mussenden Road, Castlerock, Co Londonderry, BT51 4TX