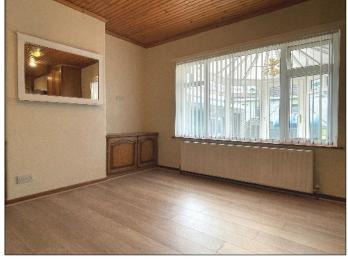

# LOUNGE:

14' 9" x 10' 6" (4.50m x 3.20m) With wooden surround fireplace (needs re-fixed to the wall), tiled inset and hearth, back boiler (not tested).

135 Mussenden Road, Castlerock, Co Londonderry, BT51 4TX