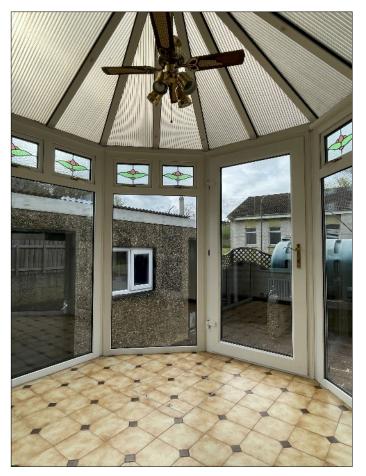

# **CONSERVATORY:**

9' 6" x 9' 1" (2.90m x 2.78m) (MAX) With power points and radiator, tiled floor, door to the rear of the property.

135 Mussenden Road, Castlerock, Co Londonderry, BT51 4TX