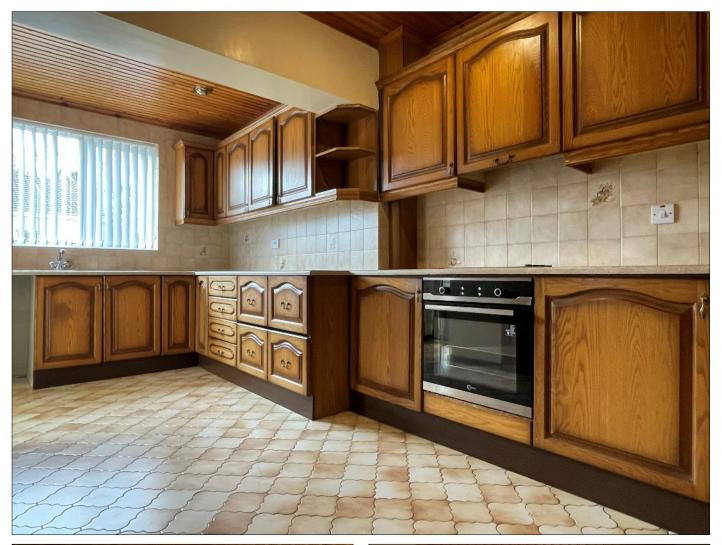

## KITCHEN:

17' 2" x 10' 0" (5.24m x 3.05m) (MAX) With eye and low level units, Flavel oven and Ceran hob, extractor fan, tiled between units, tiled floor, one and a half bowl / double drainer stainless steel sink unit, panelled ceiling, eye ball spot lighting, integrated fridge and freezer, uPVC glass panel door to conservatory. Open plan to: