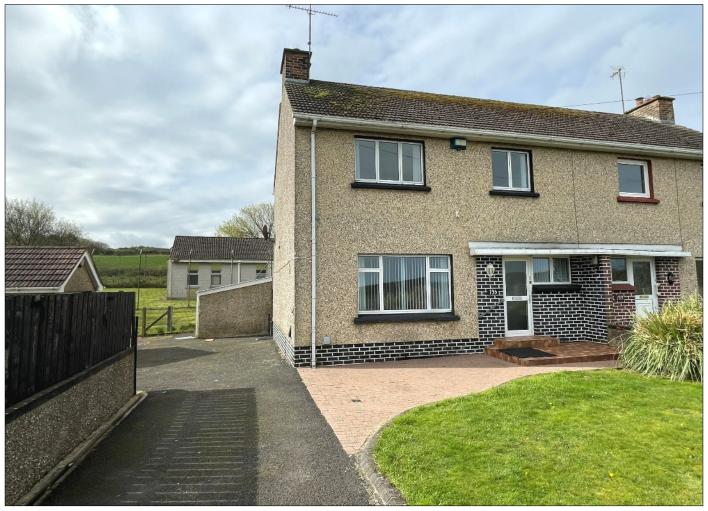

# For Sale

135 Mussenden Road, Castlerock, Co Londonderry, BT51 4TX

Offers Over £185,000

# **Property Overview**

- Semi Detached House
- 3 Bedrooms, 3 Reception Rooms
- Oil fired Central Heating
- uPVC double glazed windows (except Store)
- Close to Hazlett Primary School
- In need of some modernisation

- Panoramic countryside views with Castlerock and Portstewart in the distance and beyond to the Atlantic Ocean and River Bann estuary from first floor level
- Within a couple of miles from both Castlerock and Downhill beaches
- Rates: The assessment for the year 2023/2024 is £1023.55
- EPC Rating E45

#### **EXTERIOR FEATURES:**

Garden laid in lawn to the front and side with shrubs and trees. Vehicular gates to the front with tarmac driveway. 2 paviour areas to the front. Paviour area to the rear with steps up to the conservatory. Outside lights to the front and rear. Water tap to the side and rear. Store with boiler, lighting, metal single glazed window. Utility Store with Twyfords jawbox sink, plumbed for washing machine, strip lighting, power points, w.c.. Metal Store (L – shaped) with light and power points, dual access.