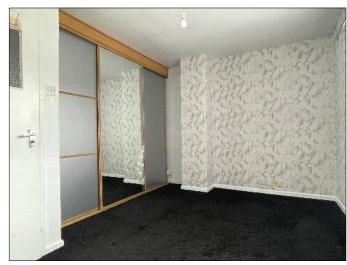

**BEDROOM 2:** 11' 5" x 8' 9" (3.48m x 2.66m) (MAX) With built in mirrored sliderobes, television point.