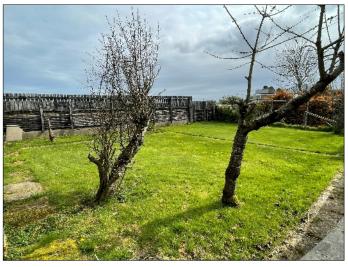

#### **EXTERIOR FEATURES:**

Garden laid in lawn to the front and side with shrubs and trees. Vehicular gates to the front with tarmac driveway. 2 paviour areas to the front. Paviour area to the rear with steps up to the conservatory. Outside lights to the front and rear. Water tap to the side and rear. Store with boiler, lighting, metal single glazed window. Utility Store with Twyfords jawbox sink, plumbed for washing machine, strip lighting, power points, w.c.. Metal Store (L – shaped) with light and power points, dual access.