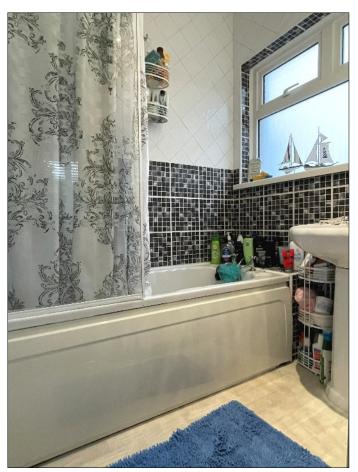

#### **BATHROOM**:

Comprising panel bath with Redring electric shower fitting and shower screen over bath, wash hand basin, shaver point, fully tiled walls.