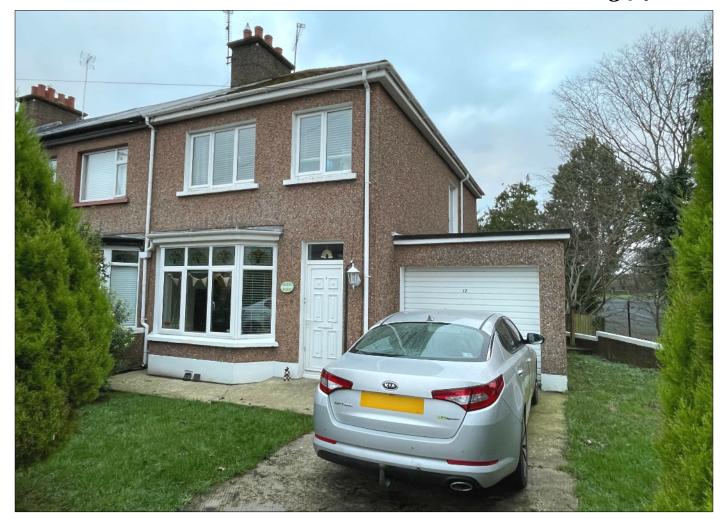

### For Sale

12 Carthall Road, Coleraine, BT51 3LR

#### **Property Overview**

- End Terrace House
- 3 Bedrooms, 2 Reception Rooms
- Oil fired Central Heating
- uPVC double glazed windows
- uPVC fascia, soffits and guttering
- Close to both primary and secondary schools

- 2 Garages
- Convenient to Coleraine town centre
- Ideal for first time buyer / investor buyer
- Rates: The assessment for the year 2023/2024 is £721.14
- EPC Rating E42

#### **EXTERIOR FEATURES:**

Garden laid in lawn to the front with small trees, enclosed by small wall and vehicular gates. Concrete driveway. Decking area to the side with boiler. Enclosed yard to the rear with pedestrian gate leading to common laneway with store housing PVC oil tank. Water tap to rear.

#### INTEGRAL GARAGE:

15' 9" x 8' 10" (4.80m x 2.70m) With roller door, power and light.

#### **REAR GARAGE:**

15' 9" x 10' 0" (4.80m x 3.04m) With roller door.