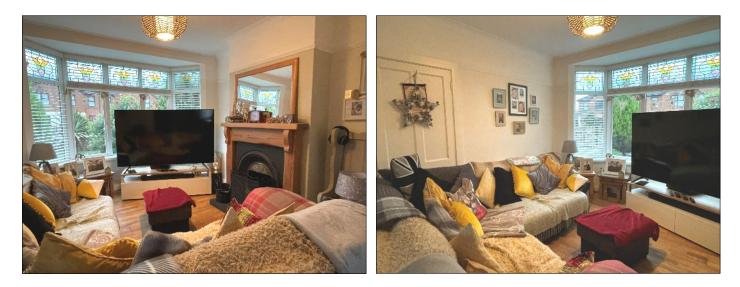

#### LOUNGE:

11' 3" x 9' 6" (3.43m x 2.90m) (MAX) With Pine surround fireplace, cast iron inset and tiled hearth, cornice, picture rail, bay window with feature stained glass windows, open archway to: