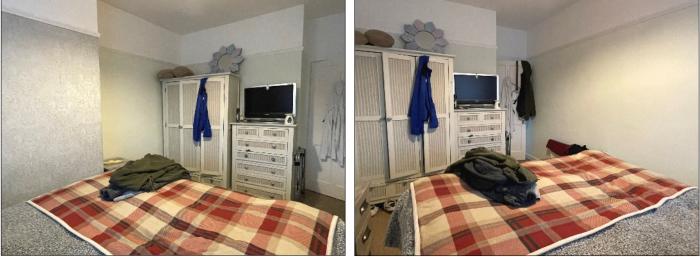

#### **BEDROOM 2:**

12' 11" x 6' 10" (3.94m x 2.08m) With picture rail and dimmer switch lighting.