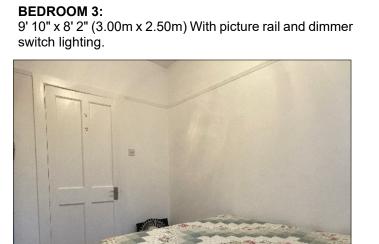

#### LANDING:

With picture rail, storage cupboard, access to roof space.

**BEDROOM 1:** 13' 5" x 9' 2" (4.10m x 2.80m) (MAX) With picture rail and dimmer switch lighting.