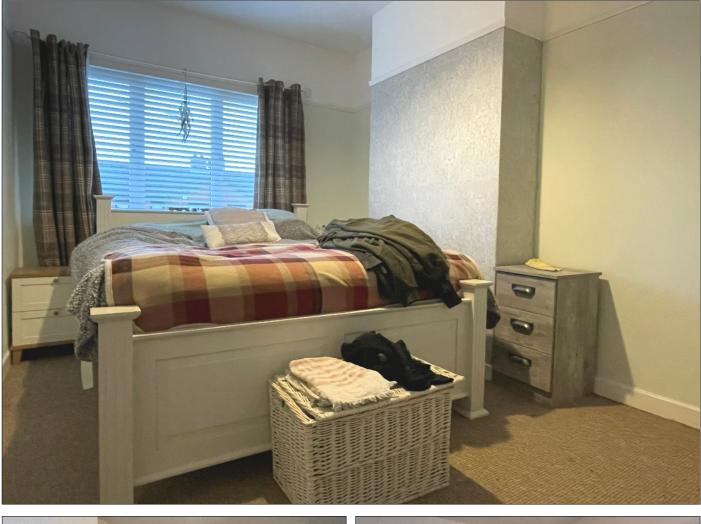

#### LANDING:

With picture rail, storage cupboard, access to roof space.

**BEDROOM 1:** 13' 5" x 9' 2" (4.10m x 2.80m) (MAX) With picture rail and dimmer switch lighting.