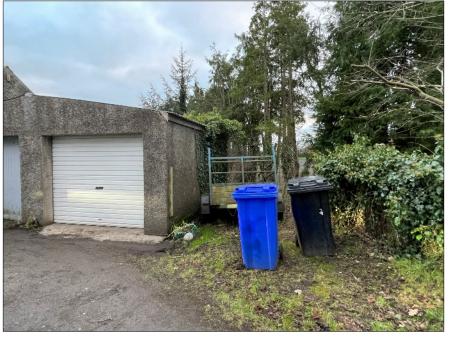

dge and freezer, tiled floor, sheeted ceiling, tiled between units, uPVC glass panel rear door.



#### 12 Carthall Road, Coleraine, BT51 3LR

#### FIRST FLOOR

#### LANDING:

With picture rail, storage cupboard, access to roof space.





**BEDROOM 1:** 13' 5" x 9' 2" (4.10m x 2.80m) (MAX) With picture rail and dimmer switch lighting.

#### 12 Carthall Road, Coleraine, BT51 3LR





#### **BEDROOM 2:**

12' 11" x 6' 10" (3.94m x 2.08m) With picture rail and dimmer switch lighting.



#### 12 Carthall Road, Coleraine, BT51 3LR



**SEPARATE W.C.:** Comprising w.c. & half panelled walls.



#### **BATHROOM**:

Comprising panel bath with Redring electric shower fitting and shower screen over bath, wash hand basin, shaver point, fully tiled walls.

#### 12 Carthall Road, Coleraine, BT51 3LR





#### **EXTERIOR FEATURES:**

Garden laid in lawn to the front with small trees, enclosed by small wall and vehicular gates. Concrete driveway. Decking area to the side with boiler. Enclosed yard to the rear with pedestrian gate leading to common laneway with store housing PVC oil tank. Water tap to rear.

#### INTEGRAL GARAGE:

15' 9" x 8' 10" (4.80m x 2.70m) With roller door, power and light.

#### **REAR GARAGE:**

15' 9" x 10' 0" (4.80m x 3.04m) With roller door.





#### 12 Carthall Road, Coleraine, BT51 3LR

#### FLOOR PLANS





**GROUND FLOOR** 

FIRST FLOOR

#### For illustrative purposes only. Not to scale. Whilst every attempt has been made to ensure accuracy of the floor plan all measurements are approximate and no responsibility is taken for any error, omission or measurem