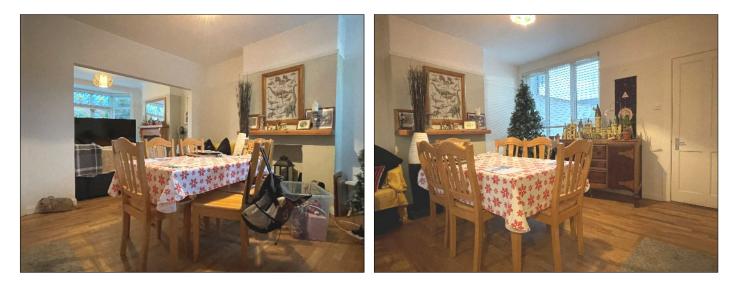

#### **DINING ROOM:**

12' 7" x 12' 1" (3.83m x 3.68m) (MAX) With open fireplace, wooden mantle and tiled hearth, picture rail, wooden effect flooring, under stairs storage, door to: