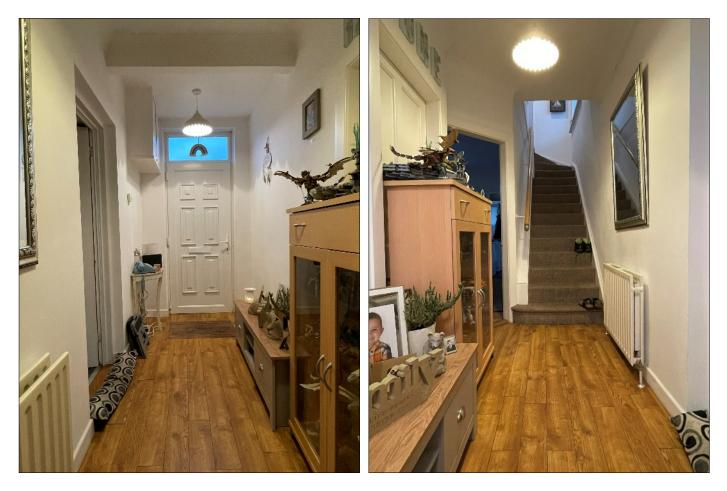

## **ENTRANCE HALL:** With uPVC front door, wooden effect flooring, cornice, telephone point. Door to integral Garage.