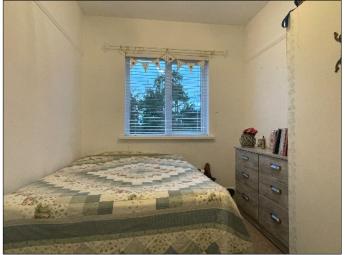

#### **BEDROOM 2:**

12' 11" x 6' 10" (3.94m x 2.08m) With picture rail and dimmer switch lighting.