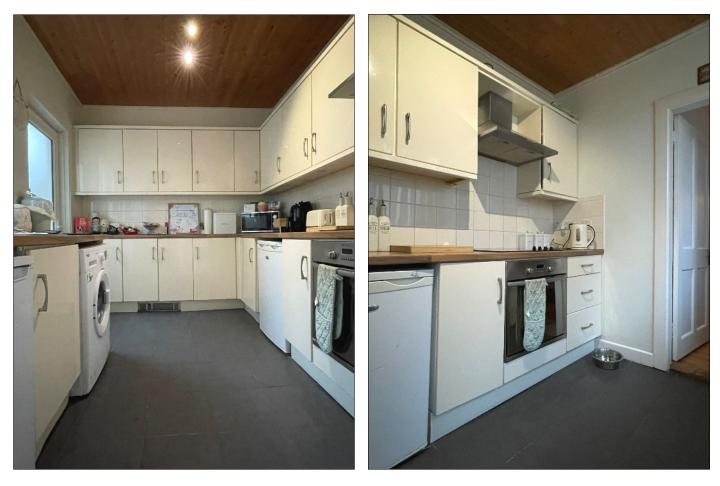

#### **KITCHEN:**

9' 10" x 8' 2" (3.00m x 2.50m) (MAX) With eye and low level units, Hotpoint oven and hob, stainless steel extractor fan, plumbed for washing machine, single drainer stainless steel sink unit, space for fridge and freezer, tiled floor, sheeted ceiling, tiled between units, uPVC glass panel rear door.