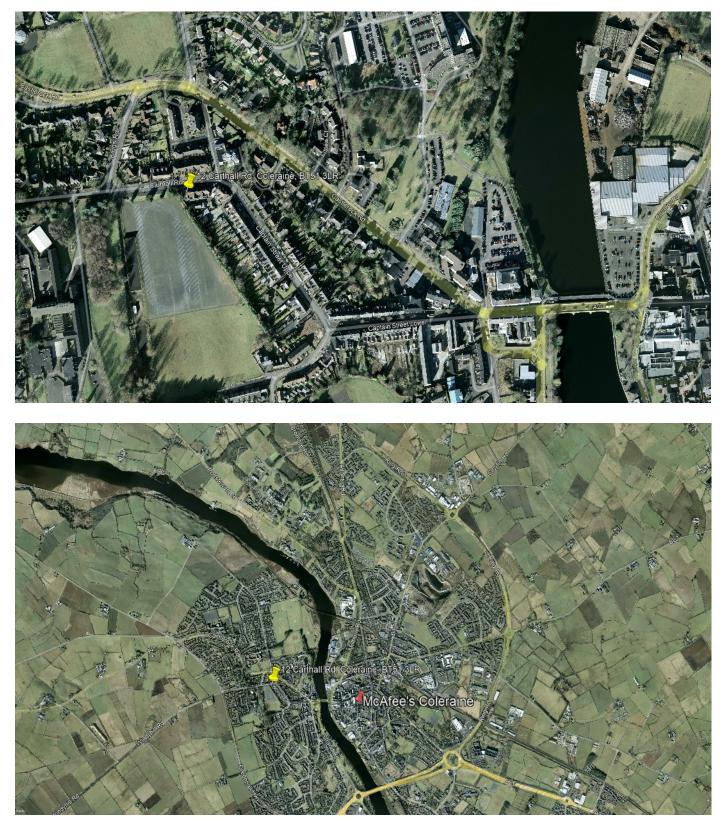

#### 12 Carthall Road, Coleraine, BT51 3LR

**Property Location:** On leaving Coleraine along the Castlerock Road, at Coleraine Grammar School turn left onto Kings Road, then left onto Carthall Road and Number 12 is situated on the right hand side.