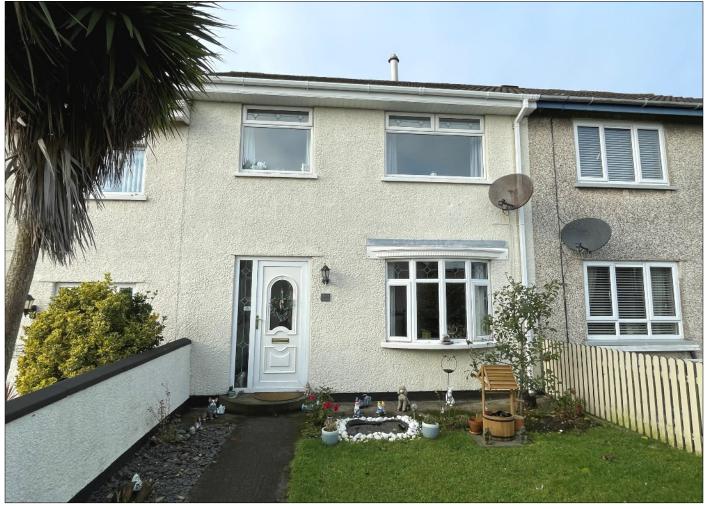

## For Sale

217 Lisnablagh Road, Off Ballycastle Road, Coleraine, BT52 2HE

Offers Over £95,000

# **Property Overview**

- Mid Terrace House
- 3 Bedrooms, 1 Reception Rooms
- Oil fired Central Heating
- uPVC double glazed windows
- uPVC fascia, soffits and guttering
- Pine interior doors

- Close to primary school and neighbourhood shops
- Ideal for first time buyer / investor buyer
- Rates: The assessment for the year 2023/2024 is £581.56
- EPC Rating TBC

## **EXTERIOR FEATURES:**

Garden laid in lawn to front with trees and shrubs, enclosed with small wall to front with pedestrian gate and path. Concrete yard to rear enclosed by fencing with pedestrian gate. Boiler house. Water tap to rear. Outside light to front. PVC oil tank.