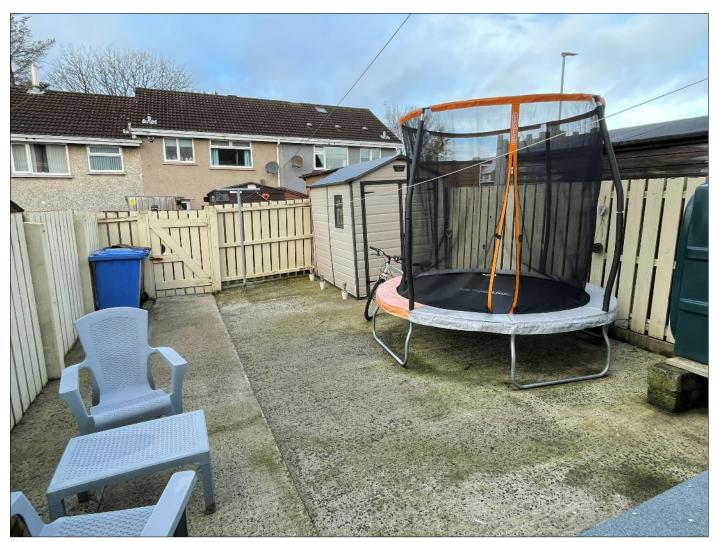

## **EXTERIOR FEATURES:**

Garden laid in lawn to front with trees and shrubs, enclosed with small wall to front with pedestrian gate and path. Concrete yard to rear enclosed by fencing with pedestrian gate. Boiler house. Water tap to rear. Outside light to front. PVC oil tank.