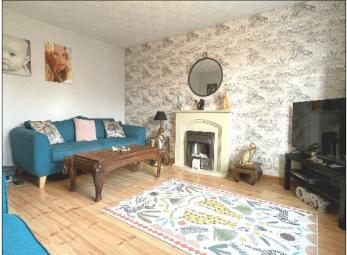

## LOUNGE:

13' 1" x 11' 7" (3.99m x 3.52m) With ornamental fireplace, wooden effect flooring, television point, bow window.

217 Lisnablagh Road, Off Ballycastle Road, Coleraine, BT52 2HE