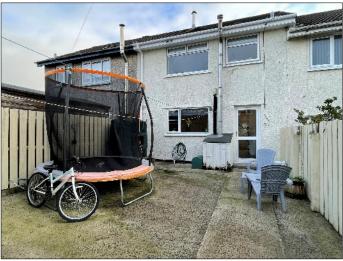

## **EXTERIOR FEATURES:**

Garden laid in lawn to front with trees and shrubs, enclosed with small wall to front with pedestrian gate and path. Concrete yard to rear enclosed by fencing with pedestrian gate. Boiler house. Water tap to rear. Outside light to front. PVC oil tank.