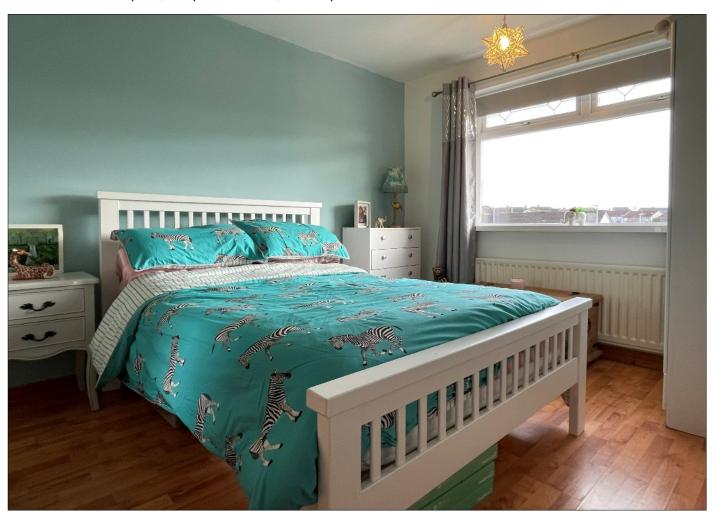

# BEDROOM 1:

11' 6" x 9' 2" (3.50m x 2.80m) (MAX) With laminate flooring, built-in wardrobe, dimmer switch lighting.