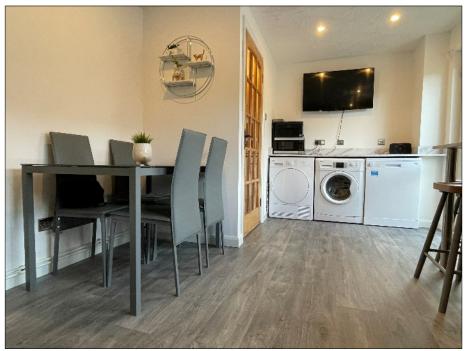

## **KITCHEN / DINETTE:**

18' 1" x 11' 2" (5.50m x 3.41m) (MAX) With eye and low level units, one and a half bowl stainless steel sink unit, Bush oven, Indesit hob, extractor fan, space for fridge / freezer, plumbed for dishwasher and washing machine, space for tumble dryer, glass panel door from hall, recess lighting.