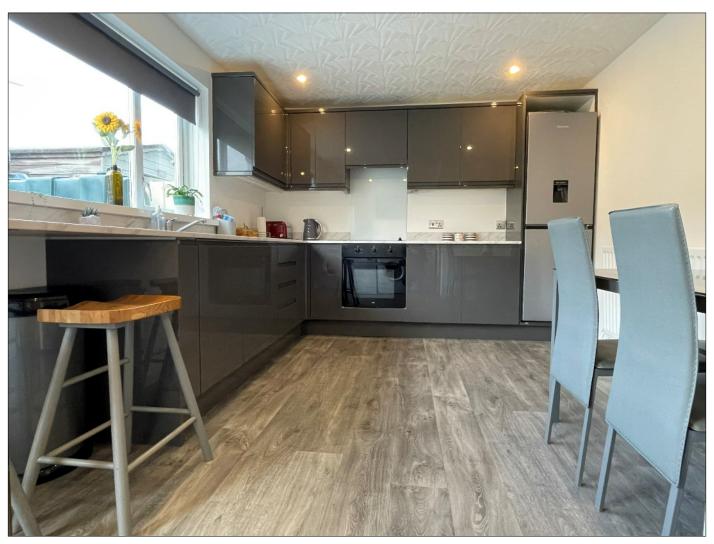

## **KITCHEN / DINETTE:**

18' 1" x 11' 2" (5.50m x 3.41m) (MAX) With eye and low level units, one and a half bowl stainless steel sink unit, Bush oven, Indesit hob, extractor fan, space for fridge / freezer, plumbed for dishwasher and washing machine, space for tumble dryer, glass panel door from hall, recess lighting.