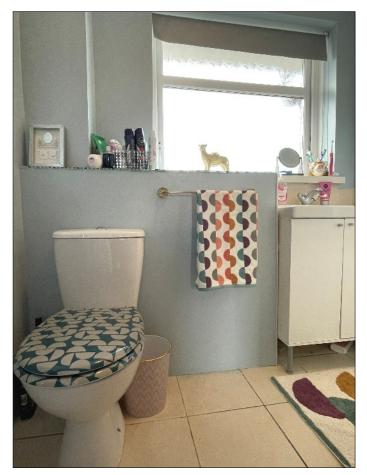

# SHOWER ROOM:

Comprising tiled shower enclosure with Triton electric shower fitting, wash hand basin set in vanity unit, w.c., heated towel rail, tiled floor.

217 Lisnablagh Road, Off Ballycastle Road, Coleraine, BT52 2HE