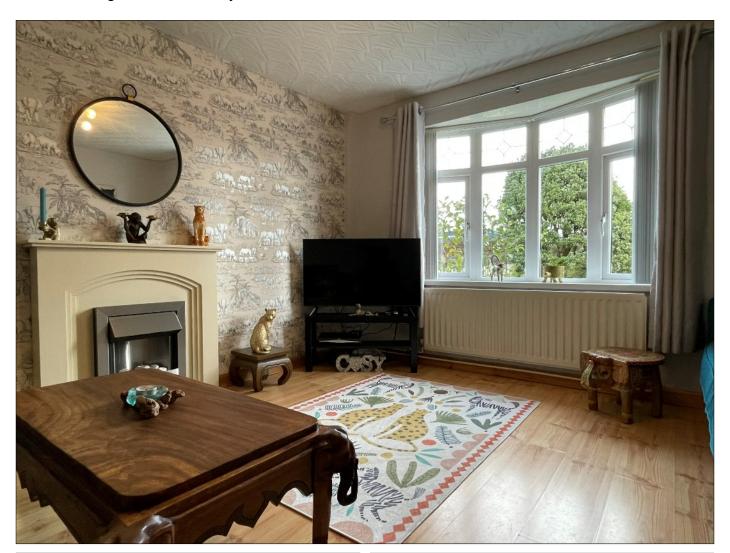

## LOUNGE:

13' 1" x 11' 7" (3.99m x 3.52m) With ornamental fireplace, wooden effect flooring, television point, bow window.

217 Lisnablagh Road, Off Ballycastle Road, Coleraine, BT52 2HE