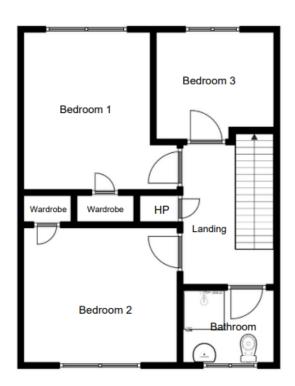

#### FLOOR PLANS

FIRST FLOOR **GROUND FLOOR** 

### For illustrative purposes only. Not to scale.

Whilst every attempt has been made to ensure accuracy of the floor plan all measurements are approximate and no responsibility is taken for any error, omission or measurement.

### LANDING:

With access to roof space, half panelled walls, linen cupboard.

# BEDROOM 1:

11' 6" x 9' 2" (3.50m x 2.80m) (MAX) With laminate flooring, built-in wardrobe, dimmer switch lighting.

# 217 Lisnablagh Road, Off Ballycastle Road, Coleraine, BT52 2HE

**BEDROOM 2:** 11' 2" x 9' 10" (3.40m x 3.00m) With laminate flooring, built-in wardrobe.

**BEDROOM 3:** 8' 6" x 8' 2" (2.60m x 2.50m) With laminate flooring, dimmer switch lighting.

# SHOWER ROOM:

Comprising tiled shower enclosure with Triton electric shower fitting, wash hand basin set in vanity unit, w.c., heated towel rail, tiled floor.

217 Lisnablagh Road, Off Ballycastle Road, Coleraine, BT52 2HE