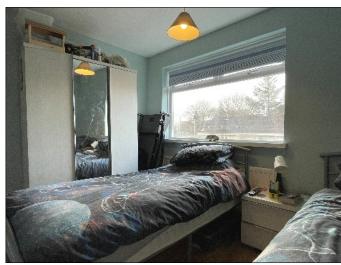

# BEDROOM 1:

11' 6" x 9' 2" (3.50m x 2.80m) (MAX) With laminate flooring, built-in wardrobe, dimmer switch lighting.