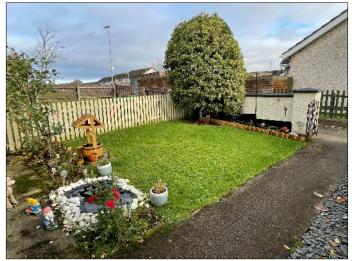

## **EXTERIOR FEATURES:**

Garden laid in lawn to front with trees and shrubs, enclosed with small wall to front with pedestrian gate and path. Concrete yard to rear enclosed by fencing with pedestrian gate. Boiler house. Water tap to rear. Outside light to front. PVC oil tank.