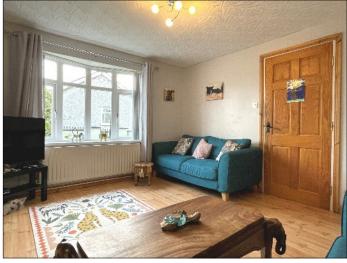

## LOUNGE:

13' 1" x 11' 7" (3.99m x 3.52m) With ornamental fireplace, wooden effect flooring, television point, bow window.

217 Lisnablagh Road, Off Ballycastle Road, Coleraine, BT52 2HE