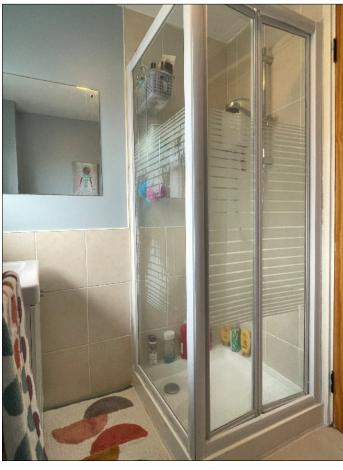

# SHOWER ROOM:

Comprising tiled shower enclosure with Triton electric shower fitting, wash hand basin set in vanity unit, w.c., heated towel rail, tiled floor.

217 Lisnablagh Road, Off Ballycastle Road, Coleraine, BT52 2HE