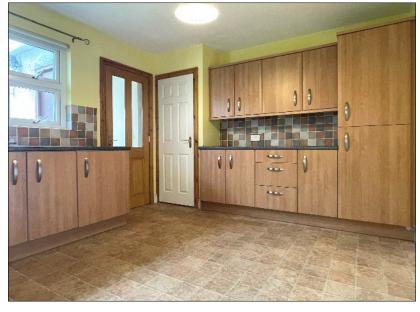

#### **KITCHEN / DINING AREA:**

13' 3" x 10' 6" (4.05m x 3.20m) (Max) With eye and low level units, tiled between units, integrated Ignis fridge / freezer, one and a half bowl stainless steel sink unit, Hotpoint oven and hob, stainless steel extractor fan, larder cupboard, glass panel door to: