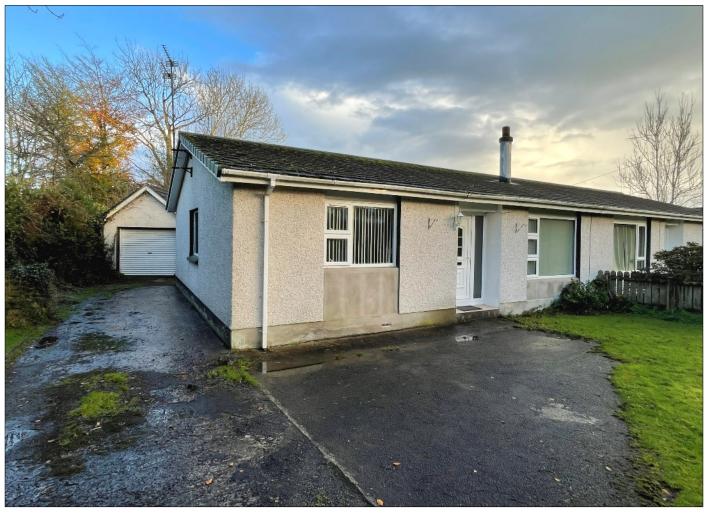

#### For Sale

57 Ratheane Avenue, Off Mountsandel Road, Coleraine, BT52 1JH

Offers Over £145,000

#### **Property Overview**

- Semi Detached Bungalow
- 3 Bedrooms, 1 Reception Rooms
- Oil fired Central Heating
- uPVC double glazed windows
- uPVC fascia, soffits and guttering
- Garden to the rear with garage

- End of cul-de-sac location just off Mountsandel Road
- Convenient to Coleraine town centre, primary school and neighbourhood shops
- Rates: The assessment for the year 2023/2024 is £930.50
- EPC Rating F24