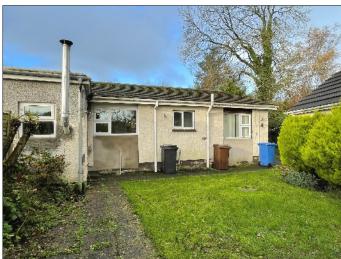

#### **EXTERIOR FEATURES:**

Garden laid in lawn to front with tree and shrubs, enclosed by small wall. Concrete driveway and parking. Garden to the side with trees and shrubs. Garden laid in lawn to rear with trees and shrubs enclosed by fencing. Outside light to front and rear. Water tap to rear. PVC oil tank.

#### **DETACHED GARAGE:**

19' 9" x 10' 1" (6.02m x 3.07m) With roller and pedestrian door, power and light.

57 Ratheane Avenue, Off Mountsandel Road, Coleraine, BT52 1JH