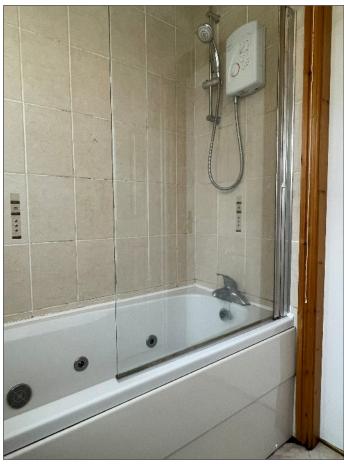

#### **BATHROOM:**

Comprising jacuzzi bath, Redring electric shower fitting and shower screen over bath, wash hand basin set in vanity unit, w.c., heated towel rail, fully tiled walls, extractor fan, hot press.