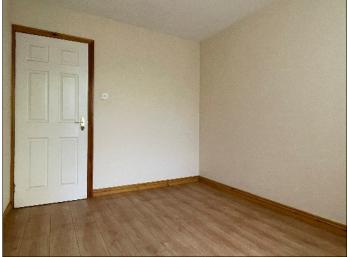

#### **ENTRANCE HALL:**

With uPVC glass panel front door and glass side panel, wooden effect flooring, storage cupboard, linen cupboard, access to roof space.

57 Ratheane Avenue, Off Mountsandel Road, Coleraine, BT52 1JH

#### LOUNGE:

16' 5" x 11' 7" (5.00m x 3.53m) With wooden surround fireplace, tiled inset and hearth, laminate flooring.

57 Ratheane Avenue, Off Mountsandel Road, Coleraine, BT52 1JH