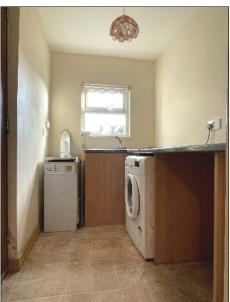

#### **UTILITY ROOM:**

7' 3" x 4' 11" (2.20m x 1.51m) With worktop, single drainer stainless steel sink unit, boiler, plumbed for washing machine, space for tumble dryer.