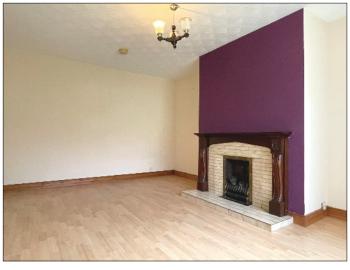

#### LOUNGE:

16' 5" x 11' 7" (5.00m x 3.53m) With wooden surround fireplace, tiled inset and hearth, laminate flooring.

57 Ratheane Avenue, Off Mountsandel Road, Coleraine, BT52 1JH