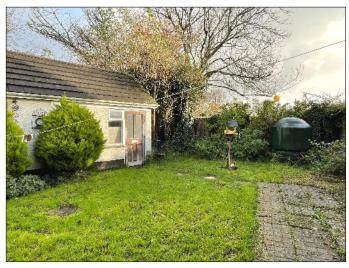

#### **EXTERIOR FEATURES:**

Garden laid in lawn to front with tree and shrubs, enclosed by small wall. Concrete driveway and parking. Garden to the side with trees and shrubs. Garden laid in lawn to rear with trees and shrubs enclosed by fencing. Outside light to front and rear. Water tap to rear. PVC oil tank.