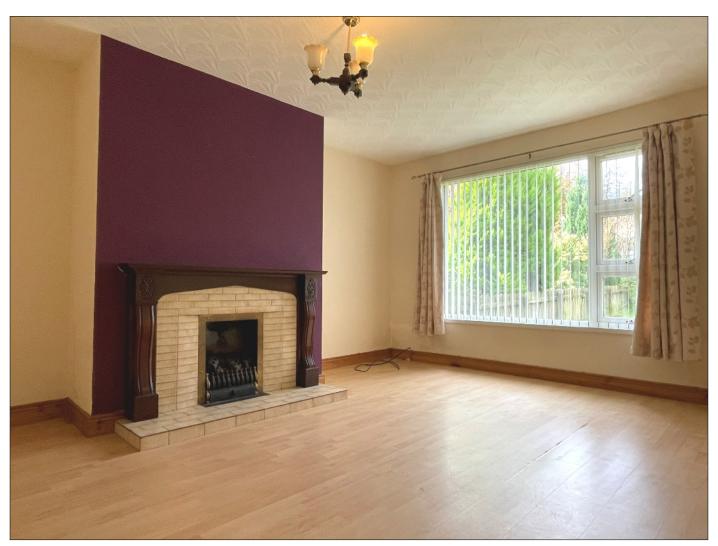

#### LOUNGE:

16' 5" x 11' 7" (5.00m x 3.53m) With wooden surround fireplace, tiled inset and hearth, laminate flooring.

57 Ratheane Avenue, Off Mountsandel Road, Coleraine, BT52 1JH