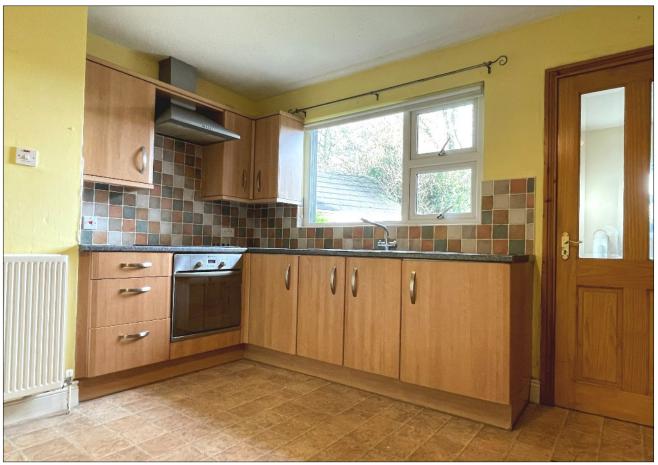

#### **KITCHEN / DINING AREA:**

13' 3" x 10' 6" (4.05m x 3.20m) (Max) With eye and low level units, tiled between units, integrated Ignis fridge / freezer, one and a half bowl stainless steel sink unit, Hotpoint oven and hob, stainless steel extractor fan, larder cupboard, glass panel door to: