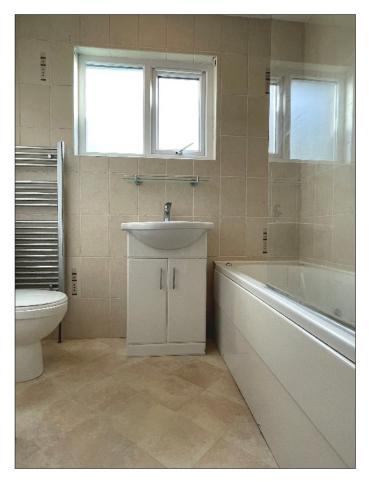

#### **BATHROOM:**

Comprising jacuzzi bath, Redring electric shower fitting and shower screen over bath, wash hand basin set in vanity unit, w.c., heated towel rail, fully tiled walls, extractor fan, hot press.