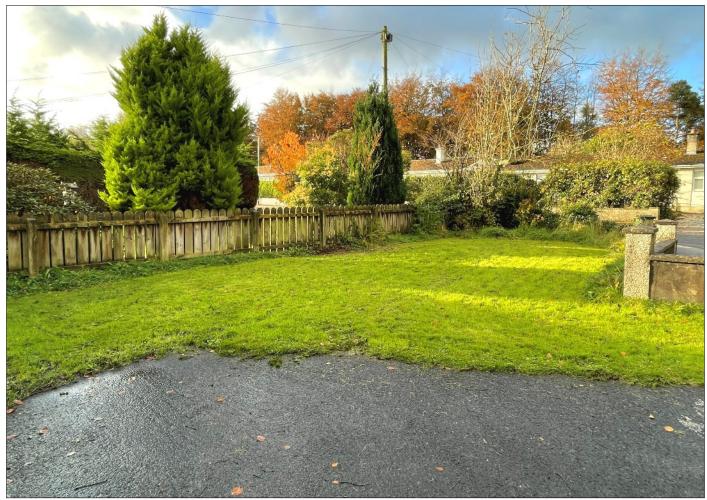

#### **EXTERIOR FEATURES:**

Garden laid in lawn to front with tree and shrubs, enclosed by small wall. Concrete driveway and parking. Garden to the side with trees and shrubs. Garden laid in lawn to rear with trees and shrubs enclosed by fencing. Outside light to front and rear. Water tap to rear. PVC oil tank.