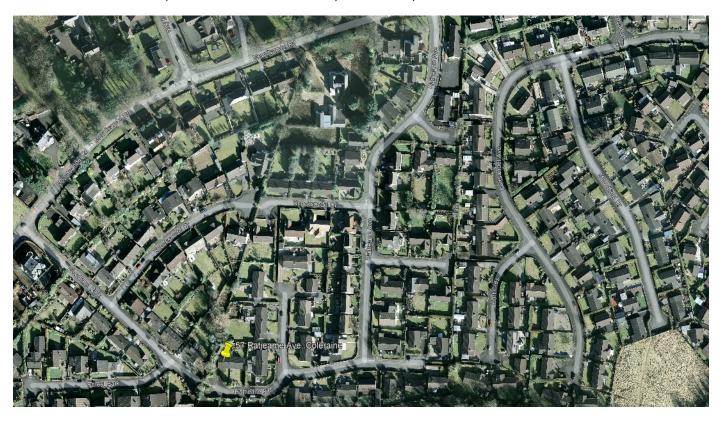

#### For Sale

57 Ratheane Avenue, Off Mountsandel Road, Coleraine, BT52 1JH

Offers Over £145,000

- End of cul-de-sac location just off Mountsandel Road
- Convenient to Coleraine town centre, primary school and neighbourhood shops
- Rates: The assessment for the year 2023/2024 is £930.50
- EPC Rating F24

#### **Property Location:**

On leaving Coleraine along the Mountsandel Road turn right onto Ratheane Avenue, continue straight ahead, at the T junction turn right, then veer left and Number 57 is situated at the end of the cul-de-sac on the right hand side.